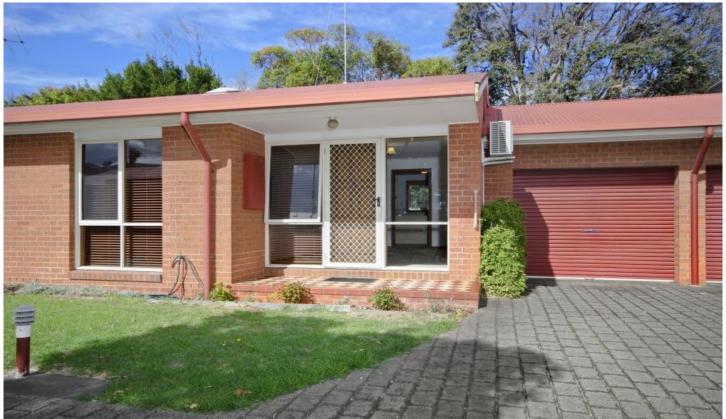

## 2/10-12 Grandview Parade Barwon Heads VIC

Location is key for holidays and downsizing, and there's no better spot than this! Set in the inner sanctum of Barwon Heads, this private 2-bedroom unit is just a few paces from the river, IGA supermarket, Hitchcock shopping and dining strip, the hotel and golf course. You'll struggle to get more central than this!

- -Charming 2-bedroom brick unit in a private garden enclave
- -North facing living zone with split system AC and garden views
- -Bright kitchen/meals space under a skylight with Chef electric cooker
- -Queen-sized bedrooms with built-in robes flank the central bathroom
- -Revamped bathroom with skylight, contemporary vanity, in situ shower and toilet
- -Separate paved area with courtyard access
- -Private paved courtyard at rear for relaxing and BBQs
- -Attached SLUG with one car park in front
- -An excellent, low maintenance lock-up and leave property
- -Easy, comfortable accommodation a short walk from Barwon Heads' best assets!