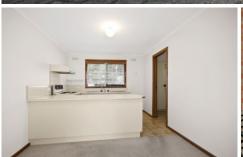

- -Charming 2-bedroom brick unit in a private garden enclave
- -North facing living zone with split system AC and garden views
- -Bright kitchen/meals space under a skylight with Chef electric cooker
- -Queen-sized bedrooms with built-in robes flank the central bathroom
- -Revamped bathroom with skylight, contemporary vanity, in situ shower and toilet
- -Separate paved area with courtyard access
- -Private paved courtyard at rear for relaxing and BBQs
- -Attached SLUG with one car park in front
- -An excellent, low maintenance lock-up and leave property
- -Easy, comfortable accommodation a short walk from Barwon Heads' best assets!