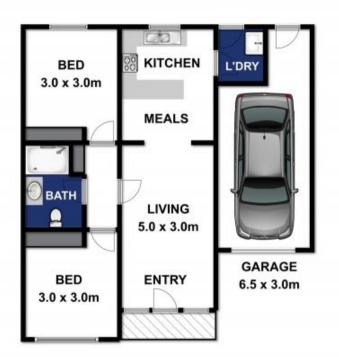

- -Charming 2-bedroom brick unit in a private garden enclave
- -North facing living zone with split system AC and garden views
- -Bright kitchen/meals space under a skylight with Chef electric cooker
- -Queen-sized bedrooms with built-in robes flank the central bathroom
- -Revamped bathroom with skylight, contemporary vanity, in situ shower and toilet
- -Separate paved area with courtyard access
- -Private paved courtyard at rear for relaxing and BBQs
- -Attached SLUG with one car park in front
- -An excellent, low maintenance lock-up and leave property
- -Easy, comfortable accommodation a short walk from Barwon Heads' best assets!

2 📭 1 🖺 1 🗬

**Price**: \$535,000

View: https://www.bellarineproperty.com.au/2868147

Levi Turner 03 5254 3100

71.88m<sup>2</sup> (residence - approx)

## 2/10-12 GRANDVIEW PARADE, BARWON HEADS

Whilst every attempt has been made to ensure the accuracy of the floor plan contained here, measurements of doors, windows, rooms and any other items are approximate and no responsibility is taken for any error, omission, or min-statement. This plan is for illustrative purposes only and should be used as such by any prospective purchase. The services, systems and appliances shown have not been tested and no gaurantee as to their operability or efficiency can be given.