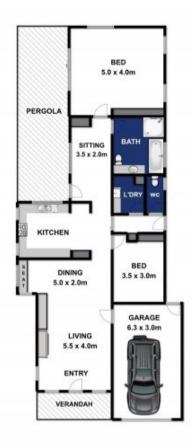

2 🍱 1 🖺 1 🕰

**Price** : \$ 925,000 **Land Size** : 336 sqm

View: https://www.bellarineproperty.com.au/28670

78

Levi Turner 03 5254 3100

113.75m² (residence - approx)

## 1/32 GROVE ROAD, BARWON HEADS

Whilst every attempt has been made to ensure the accuracy of the floor plan contained here, measurements of doors, windows, rooms and any other items are approximate and no responsibility is taken for any error, omission, or mis-statement. This plan is for illustrative purposes only and should be used as such by any prospective purchaser. The services, systems and appliances shown have not been tested and no gazzantee as to their operability or efficiency can be given.