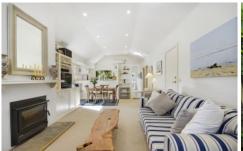

- -Quiet position, removed from the hum of the village centre, granting peace & privacy
- -Smart floor-plan provides ample space for couples or small families
- -The sweet cottage-style design is full of character
- -Well-maintained home design leaves nothing to be desired & nothing to do!
- -Soothing colour palette flows throughout, enhanced by floods of natural light
- -Timber touches to windows, floor and kitchen bench-top speak of quality craftsmanship
- -Half-vaulted ceiling runs the length of the living hub, creating a desirable airiness
- -Versatile living/dining/sitting area can be easily configured