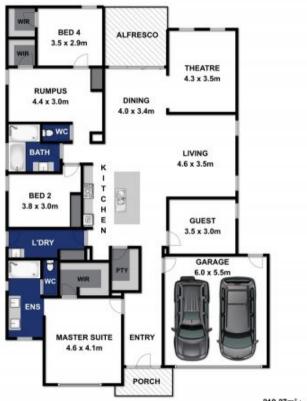

## 22 BAYBROOK AVENUE, CURLEWIS

Whilst every attempt has been made to ensure the accuracy of the floor plan contained here, measurements of doors, windows, rooms and any other items are approximate and no responsibility is taken for any error, omission, or mis-statement. This plan is for illustrative purposes only and should be used as such by any prospective purchaser. The services, systems and appliances shown have not been tested and no gaurantee as to their operability or efficiency can be given.