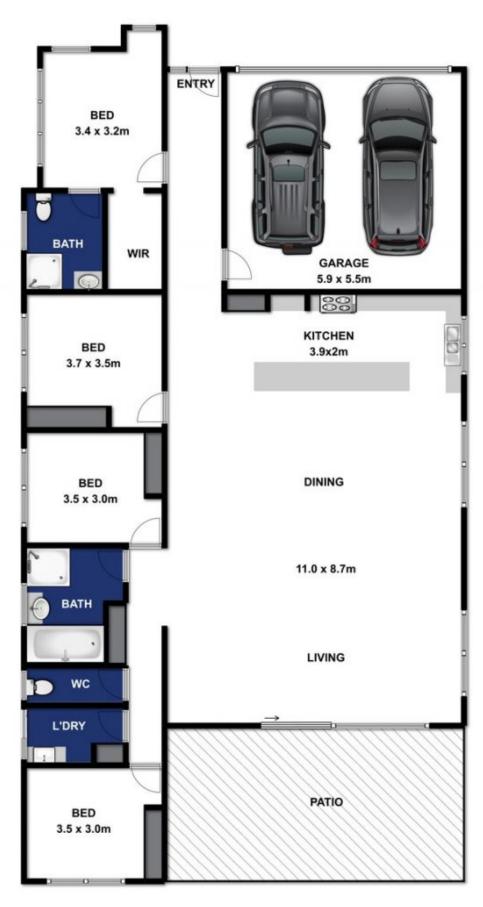

## 3 Chanticleer Place Barwon Heads VIC

Located in the modern, family-orientated Seabank Estate, this 4 bedroom home is the perfect fit for a small family, first home buyers or downsizes. Within close proximity to the Village Park, primary school and Kindergarten, and with demonstrated rental demand, this home is also an ideal investment property.

- Spacious end-of-court corner aspect with only one adjoining neighbour
- Solid brick home with modern, rendered facade
- Contemporary decor is light and airy with tiled floors for low maintenance upkeep
- All rooms are light-filled but not overlooked
- Kitchen, dining and living spaces sit end-to-end forming one open plan area for entertaining
- The kitchen boasts roomy Caesarstone work surfaces including an island bench breakfast bar
- Stainless steel appliances include an electric oven, gas cooktop, range hood and dishwasher
- The dining space is spacious for family meals and diner parties, easily accommodating 8
- The living zone adjoins a protected Alfresco room, tucked under the homes roofline

4 连 2 🚍 2 🗬

**Price** : \$ 550,000 **Land Size** : 555 sqm

View: https://www.bellarineproperty.com.au/28586

56

Christian Bartley 03 5254 3100