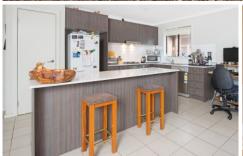

- Spacious end-of-court corner aspect with only one adjoining neighbour
- Solid brick home with modern, rendered facade
- Contemporary decor is light and airy with tiled floors for low maintenance upkeep
- All rooms are light-filled but not overlooked
- Kitchen, dining and living spaces sit end-to-end forming one open plan area for entertaining
- The kitchen boasts roomy Caesarstone work surfaces including an island bench breakfast bar
- Stainless steel appliances include an electric oven, gas cooktop, range hood and dishwasher
- The dining space is spacious for family meals and diner parties, easily accommodating 8
- The living zone adjoins a protected Alfresco room, tucked under the homes roofline