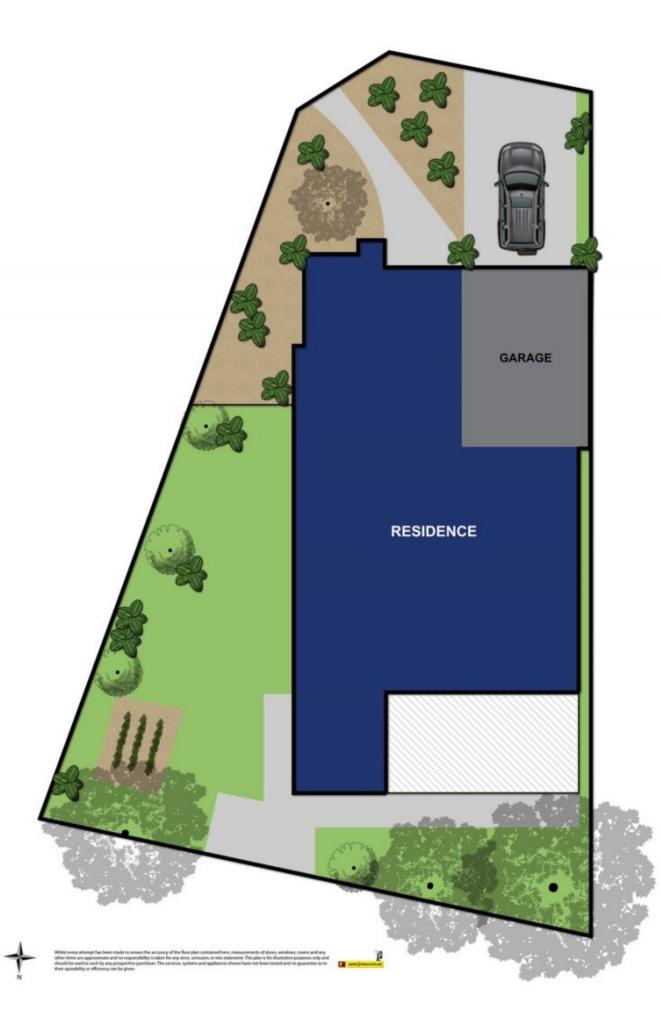

## 3 Chanticleer Place Barwon Heads VIC

Located in the modern, family-orientated Seabank Estate, this 4 bedroom home is the perfect fit for a small family, first home buyers or downsizes. Within close proximity to the Village Park, primary school and Kindergarten, and with demonstrated rental demand, this home is also an ideal investment property.

- Spacious end-of-court corner aspect with only one adjoining neighbour
- Solid brick home with modern, rendered facade
- Contemporary decor is light and airy with tiled floors for low maintenance upkeep
- All rooms are light-filled but not overlooked
- Kitchen, dining and living spaces sit end-to-end forming one open plan area for entertaining
- The kitchen boasts roomy Caesarstone work surfaces including an island bench breakfast bar
- Stainless steel appliances include an electric oven, gas cooktop, range hood and dishwasher
- The dining space is spacious for family meals and diner parties, easily accommodating 8
- The living zone adjoins a protected Alfresco room, tucked under the homes roofline

4 连 2 🚍 2 🗬

**Price** : \$ 550,000 **Land Size** : 555 sqm

View: https://www.bellarineproperty.com.au/28586

56

Christian Bartley 03 5254 3100