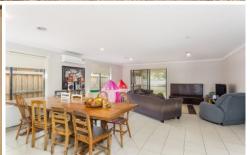

- Spacious end-of-court corner aspect with only one adjoining neighbour
- Solid brick home with modern, rendered facade
- Contemporary decor is light and airy with tiled floors for low maintenance upkeep
- All rooms are light-filled but not overlooked
- Kitchen, dining and living spaces sit end-to-end forming one open plan area for entertaining
- The kitchen boasts roomy Caesarstone work surfaces including an island bench breakfast bar
- Stainless steel appliances include an electric oven, gas cooktop, range hood and dishwasher
- The dining space is spacious for family meals and diner parties, easily accommodating 8
- The living zone adjoins a protected Alfresco room, tucked under the homes roofline