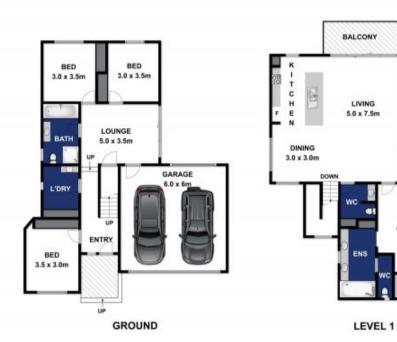

4 🗀 2 📛 2 🖨

**Price** : \$ 580,000 **Land Size** : 451 sqm

View: https://www.bellarineproperty.com.au/28423

62

Christian Bartley 03 5254 3100

Toby Lee 03 5254 3100

X

158.19m<sup>2</sup> (residence - approx)

5 ETON ROAD, TORQUAY

Whilst every attempt has been made to ensure the accuracy of the floor plan contained here, measurements of doors, windows, norms and any other items are approximate and no responsibility is taken for any error, ormission, or mis-statement. This plan is for illustrative purposes only and should be used as such by any prospective purchaser. The services, systems and appliances shown have not been tested and no gausantee as to their operability or efficiency can be given.