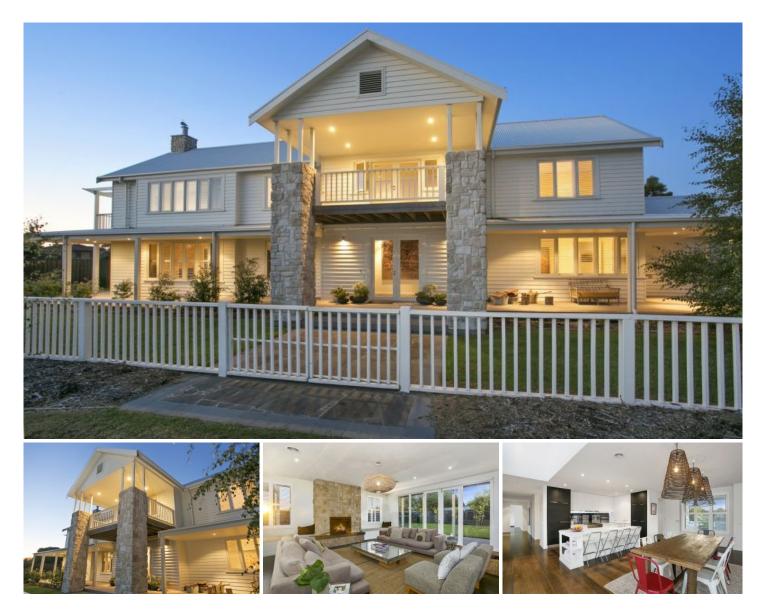

## 25-27 Araluen Court Barwon Heads VIC

**Expressions Of Interest** 

Sprawling over 1569 sqm (approx.) this stately custom home presents a refreshingly modern take on Hamptons-style grandeur. This custom-designed residence welcomes family and friends within the substantial footprint that includes five bedrooms, four bathrooms, four living areas, self-contained studio, gym & triple car garage with workshop. In a location that puts lifestyle first, this superior residence invites you to share the life of your dreams with those you love most!

6 🛤 4 🚔 3 🚘

Land Size : 1569 sqm View : https://www.bellarineproperty.com.au/28422 35

Christian Bartley 03 5254 3100

Whilst every attempt has been made to ensure the accuracy of the floor plan contained here, measurements of doors, windows, norms and any other items are approximate and no responsibility is taken for any error, omission, orministatement, This plan is for illustrative purposes only and should be used as such by any prospective purchaser. The service, systems and appliances shown have not been tested and no gauxantee as to their operability of the floor plan of the integration of the property of the service.