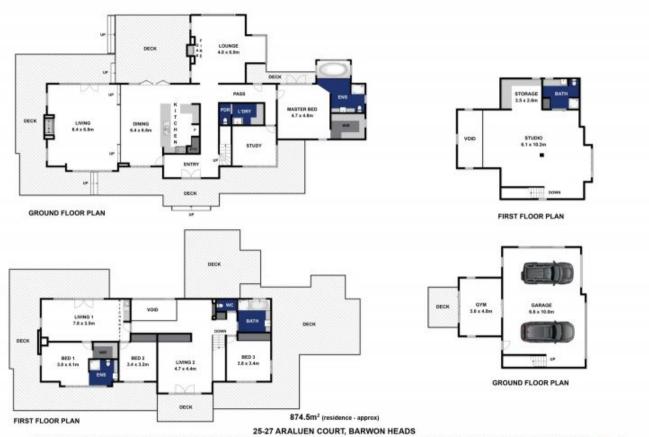

6 🛤 4 🚔 3 🚘

Land Size : 1569 sqm View : https://www.bellarineproperty.com.au/28422 35

Christian Bartley 03 5254 3100

Whilst every attempt has been made to ensure the accuracy of the floor plan contained here, measurements of doors, windows, norms and any other items are approximate and no responsibility is taken for any error, omission, orministatement, This plan is for illustrative purposes only and should be used as such by any prospective purchaser. The service, systems and appliances shown have not been tested and no gauxantee as to their operability of the floor plan of the integration of the property of the service.

## 2527 ARALUEN COURT, BARWON HEADS

Whilst every attempt has been made to ensure the accuracy of the floor plan contained here, measurements of doors, incluse, norms and any other here are approximate and no responsibility is taken for any error, omission, arministatement, This plan is for illustrative purposes only and should be used as such by any prospective purchaser. The service, systems and appliances shown have not been tested and no gauzantee as to their operability or difficuncy can be given.