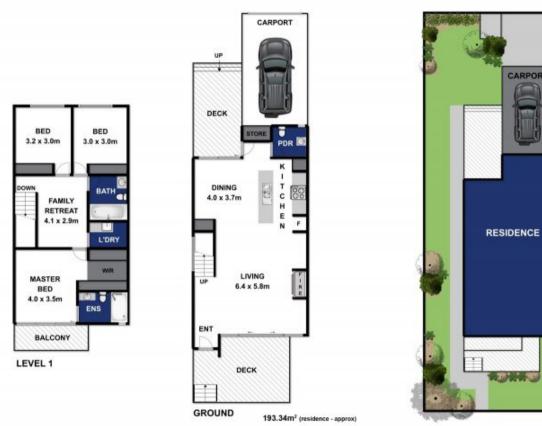

3 📭 2 🖺 1 🗬

**Price** : \$ 765,000 **Land Size** : 316 sqm

View: https://www.bellarineproperty.com.au/28324

24

Levi Turner 03 5254 3100

1/12-14 SEABANK DRIVE, BARWON HEADS

Whilst every attempt has been made to ensure the accuracy of the floor plan contained here, measurements of doors, windows, rooms and any other items are approximate and no responsibility is taken for any error, omission, or min-statement. This plan is for illustrative purposes only and should be used as such by any prospective purchaser. The services, systems and appliances shown have not been tested and no gasuarnee as to their operability or efficiency can be given.