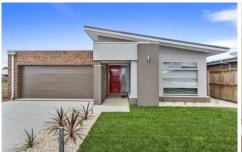

- Neutral facade featuring a variety of materials for a modern finish
- Low maintenance from garden leading to the wide entrance
- Soft tones throughout allow you to put your personal stamp on this property
- The windows and white stone benches create a bright ambiance in the kitchen
- The kitchen also features large bench with stainless steel appliances
- North facing open plan living area for the whole family to enjoy
- The living area extends to the rear alfresco for spacious and easy entertaining
- Four bedrooms are distributed on the south side for cool summer nights