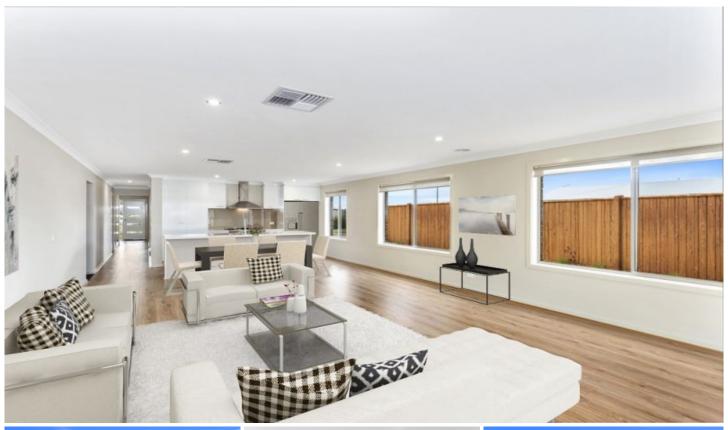

- Neutral facade featuring a variety of materials for a modern finish
- Low maintenance from garden leading to the wide entrance
- Soft tones throughout allow you to put your personal stamp on this property
- The windows and white stone benches create a bright ambiance in the kitchen
- The kitchen also features large bench with stainless steel appliances
- North facing open plan living area for the whole family to enjoy
- The living area extends to the rear alfresco for spacious and easy entertaining
- Four bedrooms are distributed on the south side for cool summer nights