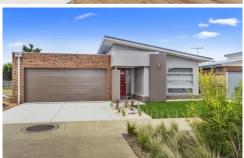

- Neutral facade featuring a variety of materials for a modern finish
- Low maintenance from garden leading to the wide entrance
- Soft tones throughout allow you to put your personal stamp on this property
- The windows and white stone benches create a bright ambiance in the kitchen
- The kitchen also features large bench with stainless steel appliances
- North facing open plan living area for the whole family to enjoy
- The living area extends to the rear alfresco for spacious and easy entertaining
- Four bedrooms are distributed on the south side for cool summer nights