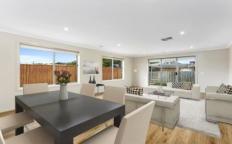

- Neutral facade featuring a variety of materials for a modern finish
- Low maintenance from garden leading to the wide entrance
- Soft tones throughout allow you to put your personal stamp on this property
- The windows and white stone benches create a bright ambiance in the kitchen
- The kitchen also features large bench with stainless steel appliances
- North facing open plan living area for the whole family to enjoy
- The living area extends to the rear alfresco for spacious and easy entertaining
- Four bedrooms are distributed on the south side for cool summer nights