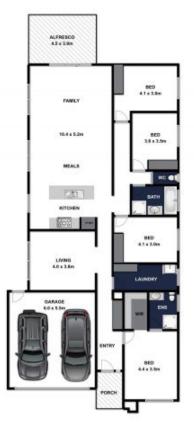

- Neutral facade featuring a variety of materials for a modern finish
- Low maintenance from garden leading to the wide entrance
- Soft tones throughout allow you to put your personal stamp on this property
- The windows and white stone benches create a bright ambiance in the kitchen
- The kitchen also features large bench with stainless steel appliances
- North facing open plan living area for the whole family to enjoy
- The living area extends to the rear alfresco for spacious and easy entertaining
- Four bedrooms are distributed on the south side for cool summer nights

4 📭 2 🖺 2 🗬

Land Size: 400 sqm

View: https://www.bellarineproperty.com.au/28175

29

Dan Halsey 03 5254 3100

Toby Lee 03 5254 3100

14 THE POINT BOULEVARD, POINT LONSDALE

Whilst every attempt has been made to ensure the accuracy of the floor plan contained here, measurements of doors, windows, rooms and any other items are approximate and no responsibility is taken for any error, omission, or min-statement. This plan is for illustrative purposes only and should be used as such by any prospective purchaser. The services, systems and appliances shown have not been tested and no gausantee as to their operability or efficiency can be given.