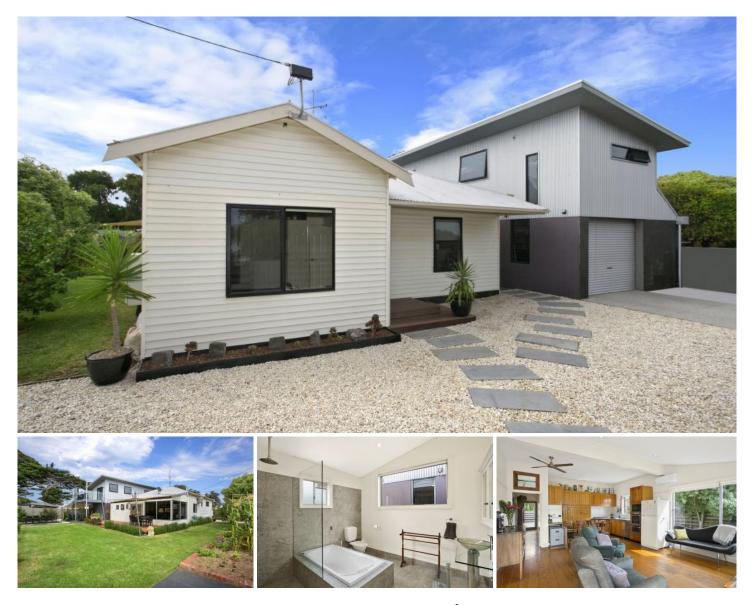

## 90 Golf Links Road Barwon Heads VIC

Tenanted from mid august for \$530 per week - what a great return! Inspect to truly appreciate the versatility and potential here! Perfect to land bank, this corner site has great potential and already reaps the rewards with the lease in place!

The old and the new come together on this spacious corner block in sought-after Old Barwon Heads. The 3-bedroom weatherboard home boasts a special vintage charm with contemporary wet areas and every home comfort. The new state-of-the-art 2-storey garage, with luxurious studio apartment above, provides versatility for friends, family or a home business.

-The home's 3BR floor plan has a traditional double fronted layout with central hallway

-2 king & 1 queen-sized bedrooms with built-in robes and ceiling fans bud off the hallway

-At the rear, the sunny kitchen/living hub overlooks the spacious and productive backyard

-Living features a split system and lovely northeast picture windows that harness the sun

-The kitchen offers F&P appliances including a 2-draw

4 🛤 3 🏪 2 🖨

| Price     | : \$ 817,500                                 |
|-----------|----------------------------------------------|
| Land Size | : 648 sqm                                    |
| View      | : https://www.bellarineproperty.com.au/28141 |
|           | 53                                           |