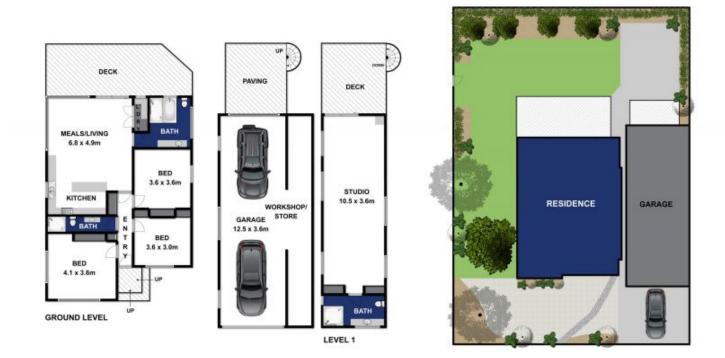

Peta Walter 03 5254 3100

Levi Turner 03 5254 3100

182.77m<sup>2</sup> (residence - approx)

90 GOLF LINKS ROAD, BARWON HEADS

While every attempt has been made to ensure the accuracy of the floor plan contained here, measurements of doors, windows, rooms and any other items are approximate and no responsibility is taken for any error, omission, ormis-statement. This plan is for illustrative purposes only and should be used as such by any prospective purchaser. The services, systems and appliances shown have not been tested and no gaurantee as to their operability or efficiency can be given.