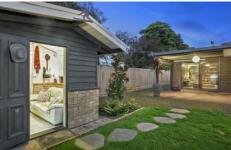

## 31 Thorn Street Barwon Heads VIC

- Fantastic central location in sought after old Barwon Heads
- Beautifully updated throughout with all the mod-cons
- Open plan living featuring stunning fireplace & wood storage possy
- Beautiful Kitchen with caesarstone benchtops and quality stainless steel apps
- Timber accents throughout which contrast with the neutral decor
- Large family friendly backyard with garden shed & bungalow/home office
- The rumpus is separated from the main living and has garage access
- Split systems in both living areas for year round comfort
- French doors open from living room onto north facing sunny deck
- The large deck is an entertainers delight perfect for year round BBQs
- 10 minute walk to school, town, village park and all town has to offer
- Brush fences border a private and secure front yard for kids to play