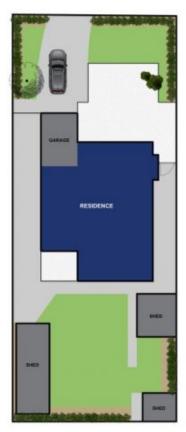

## 31 Thorn Street Barwon Heads VIC

- Fantastic central location in sought after old Barwon Heads
- Beautifully updated throughout with all the mod-cons
- Open plan living featuring stunning fireplace & wood storage possy
- Beautiful Kitchen with caesarstone benchtops and quality stainless steel apps
- Timber accents throughout which contrast with the neutral decor
- Large family friendly backyard with garden shed & bungalow/home office
- The rumpus is separated from the main living and has garage access
- Split systems in both living areas for year round comfort
- French doors open from living room onto north facing sunny deck
- The large deck is an entertainers delight perfect for year round BBQs
- 10 minute walk to school, town, village park and all town has to offer
- Brush fences border a private and secure front yard for kids to play

## 31 THORN STREET, BARWON HEADS

31 I HORN SIREET, BARWON HEADS

Whitst every attempt has been made to ensure the accuracy of the floor plan contained here, measurements of doors, windows, rooms and any other livers are approximate and no responsibility is taken for any error, emission, or mis-statement. This plan is for illustrative purposes only and should be used as such by any prospective purchaser. The services, systems and appliances shown have not been tested and no gastrantee as to their operability or efficiency can be given.