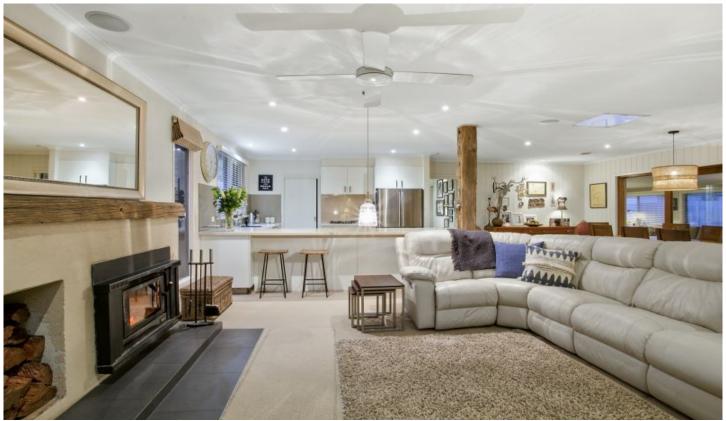

## 31 Thorn Street Barwon Heads VIC

- Fantastic central location in sought after old Barwon Heads
- Beautifully updated throughout with all the mod-cons
- Open plan living featuring stunning fireplace & wood storage possy
- Beautiful Kitchen with caesarstone benchtops and quality stainless steel apps
- Timber accents throughout which contrast with the neutral decor
- Large family friendly backyard with garden shed & bungalow/home office
- The rumpus is separated from the main living and has garage access
- Split systems in both living areas for year round comfort
- French doors open from living room onto north facing sunny deck
- The large deck is an entertainers delight perfect for year round BBQs
- 10 minute walk to school, town, village park and all town has to offer
- Brush fences border a private and secure front yard for kids to play