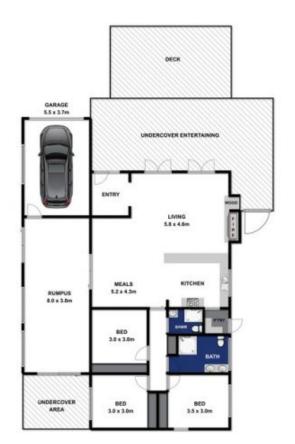

## 31 Thorn Street Barwon Heads VIC

- Fantastic central location in sought after old Barwon Heads
- Beautifully updated throughout with all the mod-cons
- Open plan living featuring stunning fireplace & wood storage possy
- Beautiful Kitchen with caesarstone benchtops and quality stainless steel apps
- Timber accents throughout which contrast with the neutral decor
- Large family friendly backyard with garden shed & bungalow/home office
- The rumpus is separated from the main living and has garage access
- Split systems in both living areas for year round comfort
- French doors open from living room onto north facing sunny deck
- The large deck is an entertainers delight perfect for year round BBQs
- 10 minute walk to school, town, village park and all town has to offer
- Brush fences border a private and secure front yard for kids to play

## 31 THORN STREET, BARWON HEADS

31 I HORN SIREET, BARWON HEADS

Whitst every attempt has been made to ensure the accuracy of the floor plan contained here, measurements of doors, windows, rooms and any other livers are approximate and no responsibility is taken for any error, emission, or mis-statement. This plan is for illustrative purposes only and should be used as such by any prospective purchaser. The services, systems and appliances shown have not been tested and no gastrantee as to their operability or efficiency can be given.