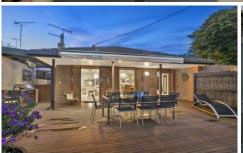

## 31 Thorn Street Barwon Heads VIC

- Fantastic central location in sought after old Barwon Heads
- Beautifully updated throughout with all the mod-cons
- Open plan living featuring stunning fireplace & wood storage possy
- Beautiful Kitchen with caesarstone benchtops and quality stainless steel apps
- Timber accents throughout which contrast with the neutral decor
- Large family friendly backyard with garden shed & bungalow/home office
- The rumpus is separated from the main living and has garage access
- Split systems in both living areas for year round comfort
- French doors open from living room onto north facing sunny deck
- The large deck is an entertainers delight perfect for year round BBQs
- 10 minute walk to school, town, village park and all town has to offer
- Brush fences border a private and secure front yard for kids to play