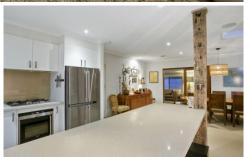

## 31 Thorn Street Barwon Heads VIC

- Fantastic central location in sought after old Barwon Heads
- Beautifully updated throughout with all the mod-cons
- Open plan living featuring stunning fireplace & wood storage possy
- Beautiful Kitchen with caesarstone benchtops and quality stainless steel apps
- Timber accents throughout which contrast with the neutral decor
- Large family friendly backyard with garden shed & bungalow/home office
- The rumpus is separated from the main living and has garage access
- Split systems in both living areas for year round comfort
- French doors open from living room onto north facing sunny deck
- The large deck is an entertainers delight perfect for year round BBQs
- 10 minute walk to school, town, village park and all town has to offer
- Brush fences border a private and secure front yard for kids to play