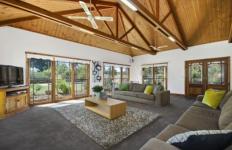

- -Grounds are spacious enough to make your dreams of a semi self-sufficient lifestyle a reality!
- -Heritage-style design is brought to life by reclaimed bricks & rustic bagging
- -Interiors blend a contemporary colour palette with exposed brick & slate to dramatic effect
- -Generous layout grants 2 large living & dining areas, plus a huge alfresco overlooking the heated pool
- -Timber-lined cathedral ceilings grant a sense of airiness to the spacious kitchen/meals & living zones
- -The updated family-sized kitchen boasts sleek 2-pac cabinetry, appliance pantry & Caesarstone tops
- -Integrated Fisher & Paykel dish drawer & 900mm stainless steel gas upright cooker