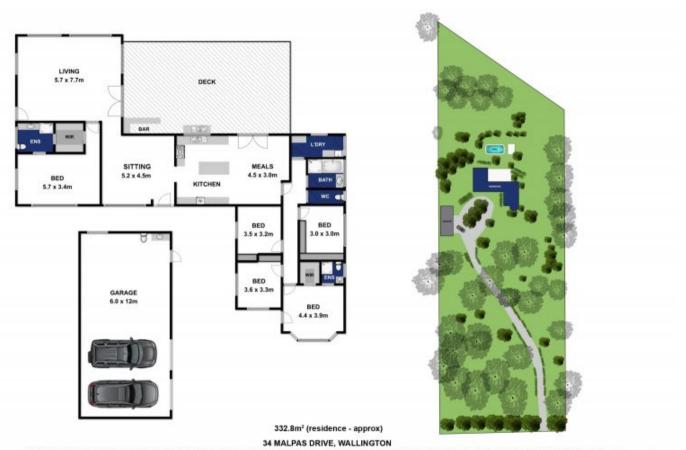

5 🛺 3 🚆 2 🚍

Land Size: 3.5 Acres

View: https://www.bellarineproperty.com.au/28050

08

Dan Halsey 03 5254 3100

Toby Lee 03 5254 3100

Whilst every attempt has been made to ensure the accuracy of the floor plan contained here, measurements of doors, windows, norms and any other items are approximate and no responsibility is taken for any error, omission, or mis-statement. This plan is for illustrative purposes only and should be used as such by any prospective purchaser. The services, systems and appliances shown have not been tested and no gazzantee as to their operability or efficiency can be given.