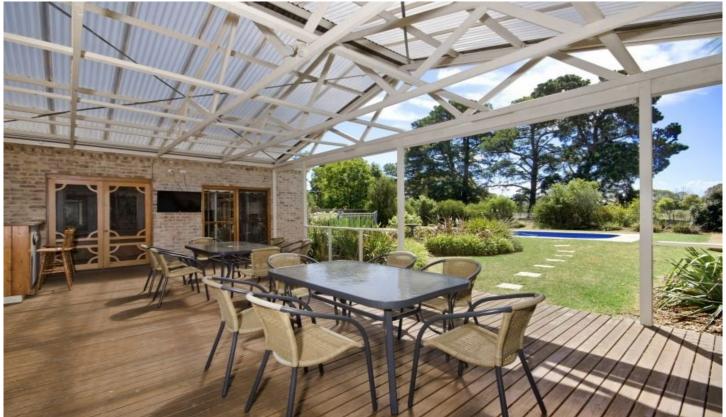

- -Grounds are spacious enough to make your dreams of a semi self-sufficient lifestyle a reality!
- -Heritage-style design is brought to life by reclaimed bricks & rustic bagging
- -Interiors blend a contemporary colour palette with exposed brick & slate to dramatic effect
- -Generous layout grants 2 large living & dining areas, plus a huge alfresco overlooking the heated pool
- -Timber-lined cathedral ceilings grant a sense of airiness to the spacious kitchen/meals & living zones
- -The updated family-sized kitchen boasts sleek 2-pac cabinetry, appliance pantry & Caesarstone tops
- -Integrated Fisher & Paykel dish drawer & 900mm stainless steel gas upright cooker