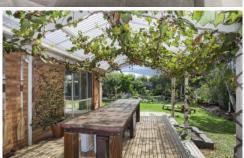

- -Set on approx. 616sqm with fabulous indoor and outdoor living spaces
- -The relaxing paved courtyard with established trees and tall fencing is a pleasant surprise on entry
- -A vast lounge with Escea gas log fire and attractive cabinetry extends to the courtyard
- -Further in, the north-facing living hub flows to an inviting undercover deck draped in vines
- -Newly renovated kitchen with striking 900mm electric Smeg cooker with gas cooktop
- -Dishwasher, breakfast bar and ample storage
- -Sunny indoor living with split system AC and north and west aspects framing private garden views
- -The lounge, carport and living hub flow to the deck providing a huge undercover area for parties