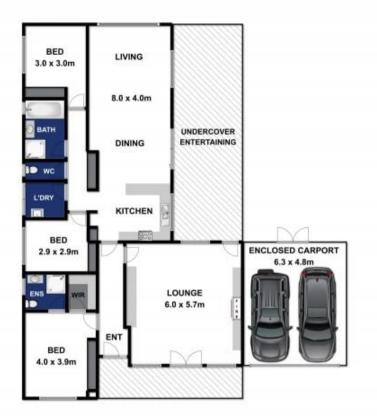

3 📭 2 ⋤ 2 🗬

**Price** : \$ 530,000 **Land Size** : 616 sqm

View: https://www.bellarineproperty.com.au/27150

72

Dan Halsey 03 5254 3100

200.45m<sup>2</sup> (residence - approx)

## 17 MILBORNE DRIVE, OCEAN GROVE

Whilst every attempt has been made to ensure the accuracy of the floor plan contained here, measurements of doors, windows, rooms and any other items are approximate and no responsibility is taken for any error, omission, or mis-statement. This plan is for illustrative purposes only and should be used as such by any prospective purchaser. The services, systems and appliances shown have not been tested and no gausantee as to their operability or efficiency can be given.