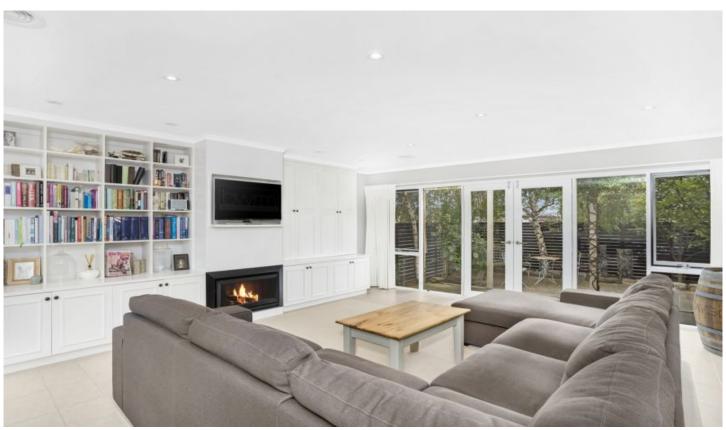

- -Set on approx. 616sqm with fabulous indoor and outdoor living spaces
- -The relaxing paved courtyard with established trees and tall fencing is a pleasant surprise on entry
- -A vast lounge with Escea gas log fire and attractive cabinetry extends to the courtyard
- -Further in, the north-facing living hub flows to an inviting undercover deck draped in vines
- -Newly renovated kitchen with striking 900mm electric Smeg cooker with gas cooktop
- -Dishwasher, breakfast bar and ample storage
- -Sunny indoor living with split system AC and north and west aspects framing private garden views
- -The lounge, carport and living hub flow to the deck providing a huge undercover area for parties