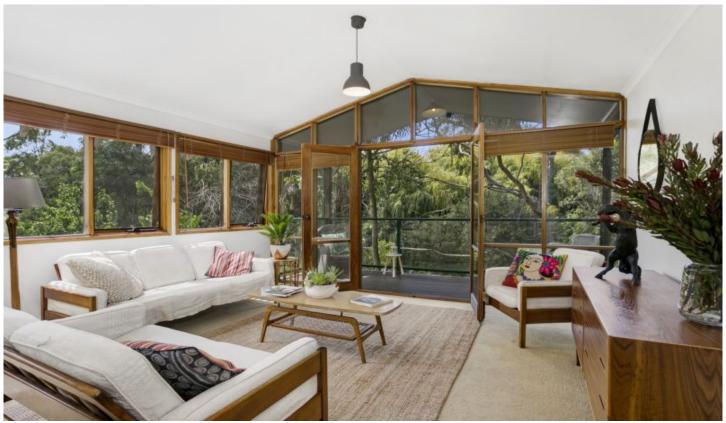

- -The bush trail and boardwalk approach set the mood before entry
- -The home follows the lay of the land with a split-level design maximizing the charming surrounds
- -The lovely northeast orientation has passive solar benefits
- -The earthy influence of hardwood timber features compliments the setting so well
- -A beautiful selection of gums nestle the dwelling and deliver leafy views to every room
- -Vaulted ceilings add a palpable third dimension to the light-filled design
- -Glazing in the open kitchen/living area extends to the gable framing the Otway-esque views
- -These windows access a treetop balcony providing incredible alfresco experiences