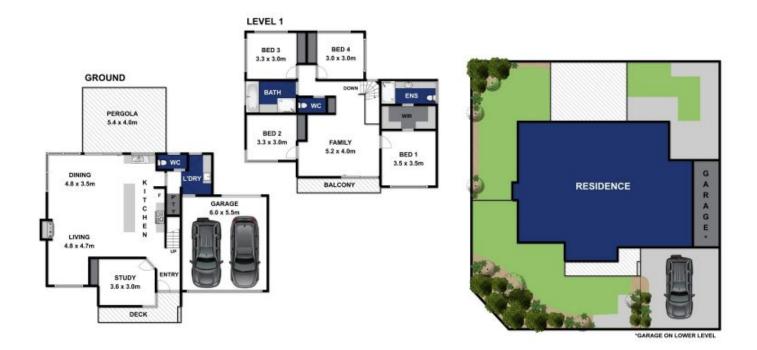

4 🚐 2 📛 2 🖨

**Price** : \$ 580,000 **Land Size** : 328 sqm

View: https://www.bellarineproperty.com.au/26872

48

Toby Lee 03 5254 3100

Dan Halsey 03 5254 3100

Approx Area 227.05m<sup>2</sup>
Whilst burm.com.au has made every attempt to ensure the accuracy of the floor plan contained here, measurements are approximate and no responsibility is taken for any error, omission, or mis-statement. This plan is for illustrative purposes only