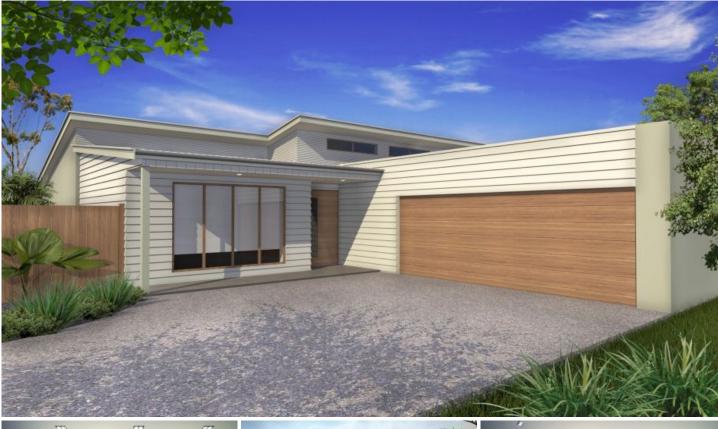

## 2/143 Powell Street East Ocean Grove VIC

These brand new, single level, deluxe Townhouses, 1 left are located in prime Old Grove. An easy 1k flat walk to the main street and beach, you'll love being this close to everything.

- Contemporary design, first-class fittings
- Two Living zones for peace and quiet, and convenience of comfort
- Fully landscaped and finished 'turn-key' ready
- Will make an ideal weekender, investment or permanent coastal home
- Spotted gum Timber floors throughout
- Open plan kitchen with stone benchtops
- Air conditioning, ducted heating, double glazing
- 6-star energy rating and remote double garage
- Window dressings, clothesline, TV antenna and letterbox
- Ample storage throughout
- Separate title