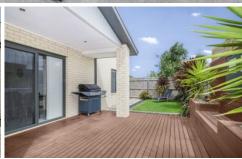

- -The rear placement delivers peace, privacy and a delightful secluded atmosphere
- -The floor plan is naturally lit with expansive northern glazing in the open plan living hub
- -The hub incorporates kitchen, living and dining, each with roomy proportions
- -Stainless steel appliances include; under bench electric oven, gas cooktop, rangehood and dishwasher
- -The breakfast bar and pantry with appliance bench are noteworthy extras
- -Living area with north and east aspect, floating cabinetry and soft carpet under foot
- -Dining flows seamlessly to the undercover deck ideal when entertaining
- -The deck is protected and inviting with inset lighting,