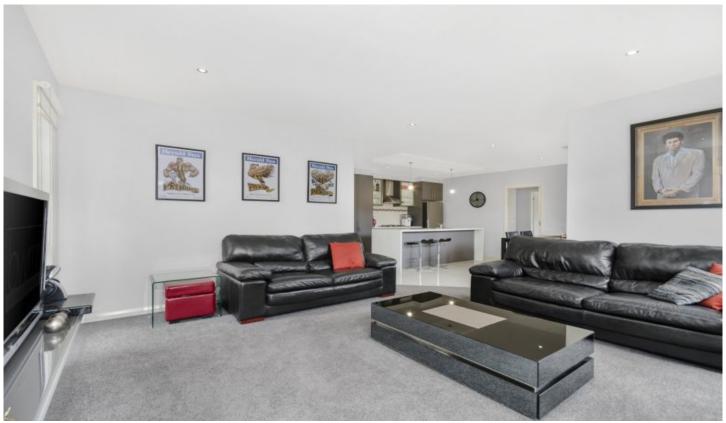

- -The rear placement delivers peace, privacy and a delightful secluded atmosphere
- -The floor plan is naturally lit with expansive northern glazing in the open plan living hub
- -The hub incorporates kitchen, living and dining, each with roomy proportions
- -Stainless steel appliances include; under bench electric oven, gas cooktop, rangehood and dishwasher
- -The breakfast bar and pantry with appliance bench are noteworthy extras
- -Living area with north and east aspect, floating cabinetry and soft carpet under foot
- -Dining flows seamlessly to the undercover deck ideal when entertaining
- -The deck is protected and inviting with inset lighting,