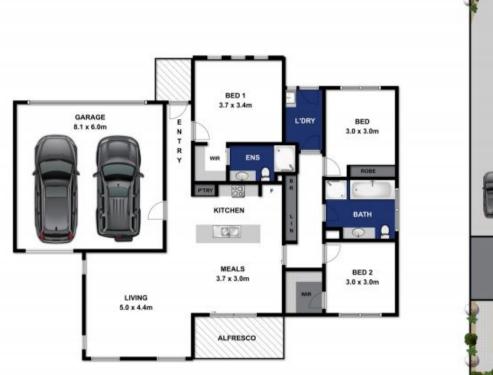

- -The rear placement delivers peace, privacy and a delightful secluded atmosphere
- -The floor plan is naturally lit with expansive northern glazing in the open plan living hub
- -The hub incorporates kitchen, living and dining, each with roomy proportions
- -Stainless steel appliances include; under bench electric oven, gas cooktop, rangehood and dishwasher
- -The breakfast bar and pantry with appliance bench are noteworthy extras
- -Living area with north and east aspect, floating cabinetry and soft carpet under foot
- -Dining flows seamlessly to the undercover deck ideal when entertaining
- -The deck is protected and inviting with inset lighting,

3 📭 2 🖺 2 🖨

**Price** : \$ 412,000 **Land Size** : 409 sqm

View: https://www.bellarineproperty.com.au/26727

78

Dan Halsey 03 5254 3100

Toby Lee 03 5254 3100

149.47m² (residence - approx)

## 2/23 PENLEIGH CRESCENT, OCEAN GROVE

Whilst every attempt has been made to ensure the accuracy of the floor plan contained here, measurements of doors, windows, rooms and any other items are approximate and no responsibility is taken for any error, omission, or mis-statement. This plan is for illustrative purposes only and should be used as such by any prospective purchaser. The services, systems and appliances shown have not been tested and no gaurantee as to their operability or efficiency can be given.