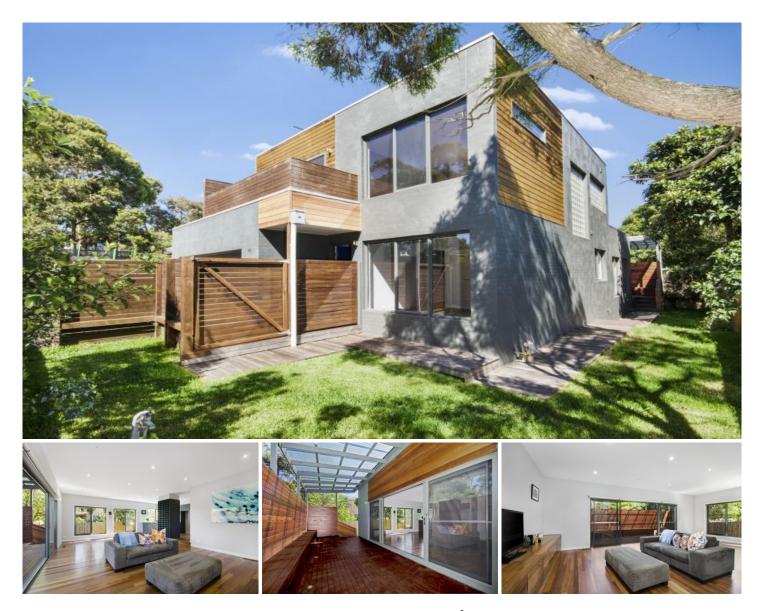

## 14 Presidents Avenue Ocean Grove VIC

This exciting home is so much more than a 'beach house': it's a coastal haven that's perfectly sized for a small family or couple and packed full of quality features that invite relaxed residency or rejuvenating holidays in coveted Old Ocean Grove. Designed for great entertaining and low-maintenance, eco-friendly living, you won't find a fault with this immaculately presented home.

-Family-friendly position, an easy walk to the central shopping strip and the beach

-Less than 500m to Kindergarten & Childcare & close to Ocean Grove P.S

-Nearby buses connect teens with local high schools, skate park & sporting facilities

-Sophisticated interiors flaunt square set-cornice, stylish hardwood floors & high ceilings

-Hardwood floors & built-in timber cabinetry add warmth to the handsome colour scheme

-Double storey floorplan maximises ground floor living space

-Floorplan also suited to single level living with a ground floor bed & bath at your disposal

-Wide sliders link the open-plan lounge/dining/kitchen with

3 🛤 2 🚰 2 🚘

| Price     | : \$ 577,123                                 |
|-----------|----------------------------------------------|
| Land Size | : 346 sqm                                    |
| View      | : https://www.bellarineproperty.com.au/26682 |
|           | 74                                           |