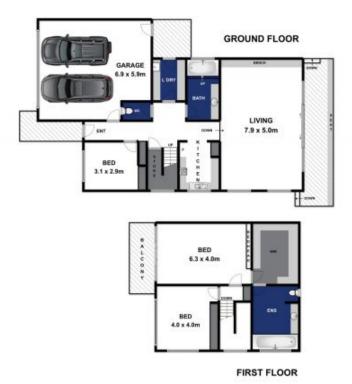

-Sophisticated interiors flaunt square set-cornice, stylish hardwood floors & high ceilings

-Hardwood floors & built-in timber cabinetry add warmth to the handsome colour scheme

-Double storey floorplan maximises ground floor living space

-Floorplan also suited to single level living with a ground floor bed & bath at your disposal

-Wide sliders link the open-plan lounge/dining/kitchen with

3 🛤 2 🚰 2 🚘

| Price     | : \$ 577,123                                 |
|-----------|----------------------------------------------|
| Land Size | : 346 sqm                                    |
| View      | : https://www.bellarineproperty.com.au/26682 |
|           | 74                                           |

Toby Lee 03 5254 3100

GARAGE RESIDENCE

238.09m<sup>2</sup> (residence - approx)

14 PRESIDENTS AVENUE, OCEAN GROVE

Whils every attempt has been made to ensure the accuracy of the floor plan contained here, measurements of doors, windows, rooms and any other items are approximate and no responsibility is taken for any error, omission, ormis-statement. This plan is for illustrative purposes only and should be used as such by any prospective purchaser. The service, systems and appliances shown have not been tested and no gaurantee as to their operability or efficiency can be given.