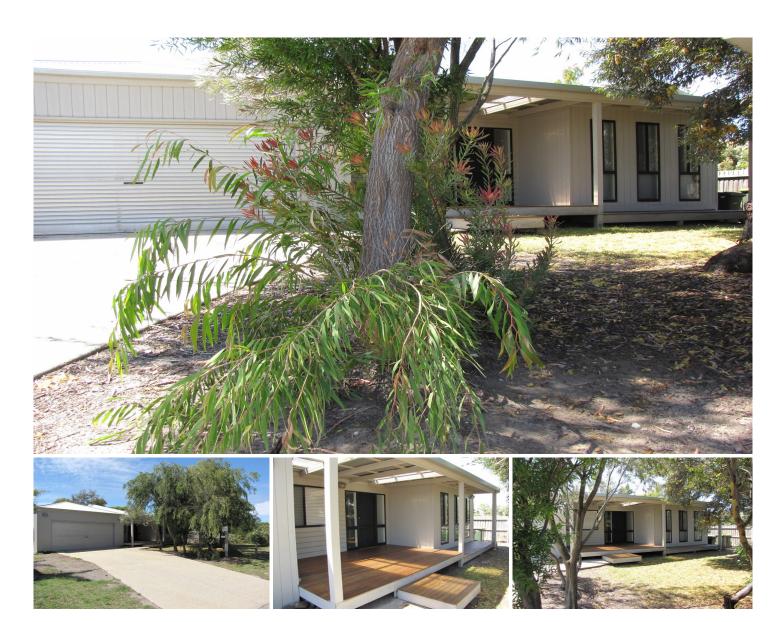

## **8 Lawrenny Court BARWON HEADS VIC**

This lovely home will surprise you. Lovely decked entrance surrounded by mature trees creating a canopy of shade. Open plan lounge/meals and kitchen area. This expansive area offers an abundance of room. Lounge room with Coonara heating plus a Reverse Cycle and Airconditioning unit - polished floors and a great view to the rear yard plus slider to a covered decked alfresco area. Ducted ceiling heating also. Meals area will fit a table for 15 plus more, Kitchen is a delight and so large a group of 5 could easily work in there together - offers 900ml gas cooker, 2 draw dishwasher, lots of cupboards plus a butler pantry. Polished floorboards feature throughout. Master bedroom with walk in robe and full ensuite, Bedrooms two and three at the rear with built in robes sharing a main bathroom with shower and separate bath, Separate toilet. There is also another room with built in robes that can be used as a fourth bedroom plus a separate large formal study with built in shelves, desk and a cooling unit. Laundry, Double garage, garden shed and a cubby house for this kids complements the grassy back yard. Room for a trailer or boat behind lockable gates. With the parkland next door, the feeling of openess permates through this home.