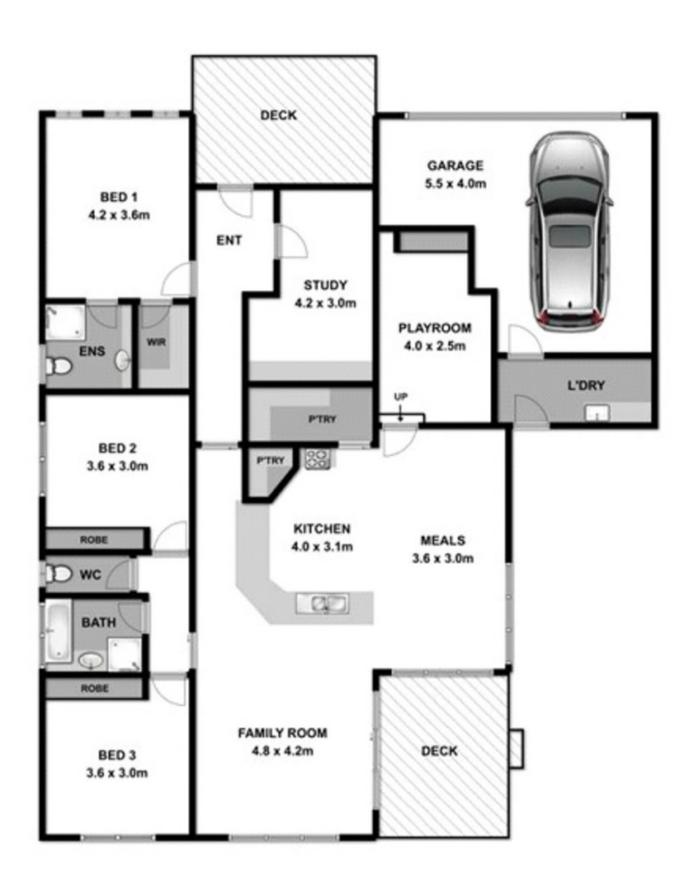

## **8 Lawrenny Court BARWON HEADS VIC**

This lovely home will surprise you. Lovely decked entrance surrounded by mature trees creating a canopy of shade. Open plan lounge/meals and kitchen area. This expansive area offers an abundance of room. Lounge room with Coonara heating plus a Reverse Cycle and Airconditioning unit - polished floors and a great view to the rear yard plus slider to a covered decked alfresco area. Ducted ceiling heating also. Meals area will fit a table for 15 plus more, Kitchen is a delight and so large a group of 5 could easily work in there together - offers 900ml gas cooker, 2 draw dishwasher, lots of cupboards plus a butler pantry. Polished floorboards feature throughout. Master bedroom with walk in robe and full ensuite, Bedrooms two and three at the rear with built in robes sharing a main bathroom with shower and separate bath, Separate toilet. There is also another room with built in robes that can be used as a fourth bedroom plus a separate large formal study with built in shelves, desk and a cooling unit. Laundry, Double garage, garden shed and a cubby house for this kids complements the grassy back yard. Room for a trailer or boat behind lockable gates. With the parkland next door, the feeling of openess permates through this home.