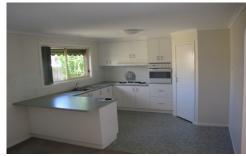

## 70 Presidents Ave OCEAN GROVE VIC

The delightful 2 bedroom home offers large main bedroom with ceiling fan, walk in robe and access to the two way large bathroom. Bedroom two at the rear of the home overlooks the garden, affording it privacy and also has built in robes. Separate toilet and good sized laundry. The spacious lounge offers gas heating and a cooling unit lounge opens up to the meals and kitchen area. Kitchen with gas cooktop and electric oven. The meals area is large enough for family sized dining and has direct access to the covered patio area which overlooks a beautiful and well maintained garden. Single lock up garage - rear yard is fully secured.