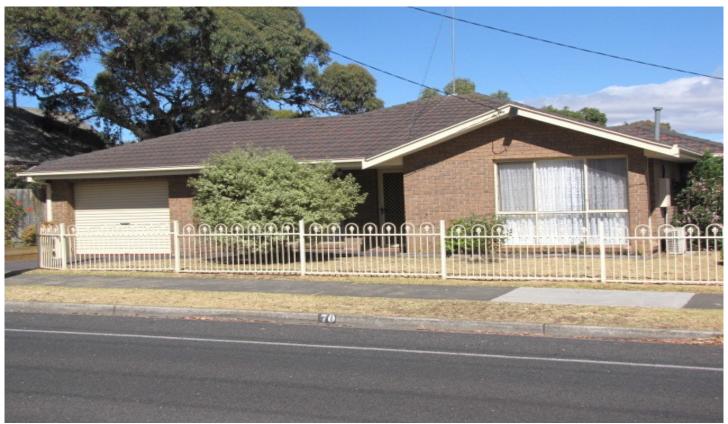

## 70 Presidents Ave OCEAN GROVE VIC

The delightful 2 bedroom home offers large main bedroom with ceiling fan, walk in robe and access to the two way large bathroom. Bedroom two at the rear of the home overlooks the garden, affording it privacy and also has built in robes. Separate toilet and good sized laundry. The spacious lounge offers gas heating and a cooling unit lounge opens up to the meals and kitchen area. Kitchen with gas cooktop and electric oven. The meals area is large enough for family sized dining and has direct access to the covered patio area which overlooks a beautiful and well maintained garden. Single lock up garage - rear yard is fully secured.