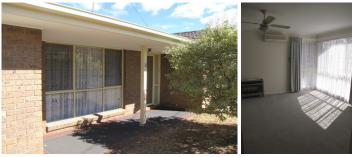

## 70 Presidents Ave OCEAN GROVE VIC

The delightful 2 bedroom home offers large main bedroom with ceiling fan, walk in robe and access to the two way large bathroom. Bedroom two at the rear of the home overlooks the garden, affording it privacy and also has built in robes. Separate toilet and good sized laundry. The spacious lounge offers gas heating and a cooling unit lounge opens up to the meals and kitchen area. Kitchen with gas cooktop and electric oven. The meals area is large enough for family sized dining and has direct access to the covered patio area which overlooks a beautiful and well maintained garden. Single lock up garage - rear yard is fully secured.