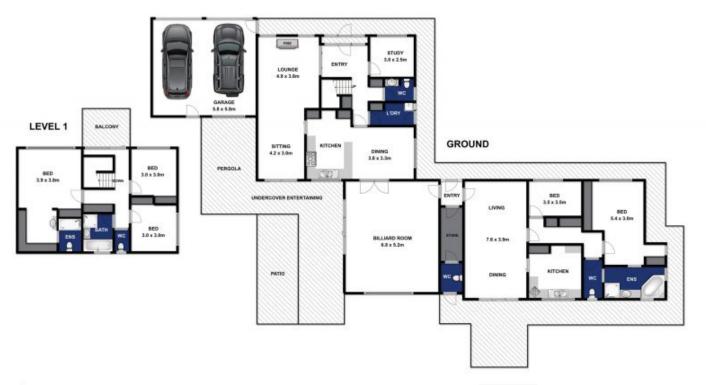

- -44 acre (approx.) property, currently used to breed & train racehorses
- -Acreage also suited to hobby farming
- -Sturdy 3 bed, 2 bath brick home + 2 bed, 1 bath self-contained apartment
- -Main house has a versatile ground floor with kitchen/meals, lounge/dining + rumpus/pool room
- -Study is situated towards the entry, an ideal placement for accepting deliveries or greeting clients
- -Convenient ground floor powder room
- -Country-style kitchen is the perfect setting for cooking hearty meals after a day on the farm!
- -Appliances include a Dishlex dishwasher, Westinghouse wall oven & grill, & cooktop
- -Spacious, north-facing alfresco is suited to all-weather entertaining and wet-day play

## 505 BLUESTONE SCHOOL ROAD, CONNEWARRE

Whilst every attempt has been made to ensure the accuracy of the floor plan contained here, measurements of doors, windows, rooms and any other items are approximate and no responsibility is taken for any error, omission, or min-statement. This plan is for illustrative purposes only and should be used as such by any prospective purchaser. The services, systems and appliances shown have not been tested and no gaurantee as to their operability or deficiency care by a plant.