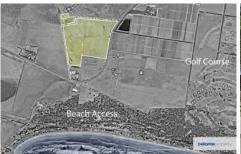

## 505 Bluestone School Road Barwon Heads VIC

Imagine having all the space you could want, private lane access to 13th Beach, first-rate equine facilities, and a versatile family home that boasts a separate self-contained apartment, all just 5 mins from the conveniences of Barwon Heads. No need for a photo-finish: its official, this remarkable lifestyle property is first over the line!

- -44 acre (approx.) property, currently used to breed & train racehorses
- -Acreage also suited to hobby farming
- -Sturdy 3 bed, 2 bath brick home + 2 bed, 1 bath self-contained apartment
- -Main house has a versatile ground floor with kitchen/meals, lounge/dining + rumpus/pool room
- -Study is situated towards the entry, an ideal placement for accepting deliveries or greeting clients
- -Convenient ground floor powder room
- -Country-style kitchen is the perfect setting for cooking hearty meals after a day on the farm!
- -Appliances include a Dishlex dishwasher, Westinghouse wall oven & grill, & cooktop
- -Spacious, north-facing alfresco is suited to all-weather entertaining and wet-day play