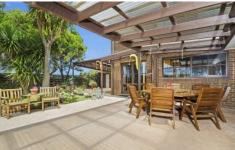

- -44 acre (approx.) property, currently used to breed & train racehorses
- -Acreage also suited to hobby farming
- -Sturdy 3 bed, 2 bath brick home + 2 bed, 1 bath self-contained apartment
- -Main house has a versatile ground floor with kitchen/meals, lounge/dining + rumpus/pool room
- -Study is situated towards the entry, an ideal placement for accepting deliveries or greeting clients
- -Convenient ground floor powder room
- -Country-style kitchen is the perfect setting for cooking hearty meals after a day on the farm!
- -Appliances include a Dishlex dishwasher, Westinghouse wall oven & grill, & cooktop
- -Spacious, north-facing alfresco is suited to all-weather entertaining and wet-day play