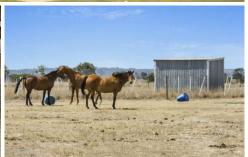

- -44 acre (approx.) property, currently used to breed & train racehorses
- -Acreage also suited to hobby farming
- -Sturdy 3 bed, 2 bath brick home + 2 bed, 1 bath self-contained apartment
- -Main house has a versatile ground floor with kitchen/meals, lounge/dining + rumpus/pool room
- -Study is situated towards the entry, an ideal placement for accepting deliveries or greeting clients
- -Convenient ground floor powder room
- -Country-style kitchen is the perfect setting for cooking hearty meals after a day on the farm!
- -Appliances include a Dishlex dishwasher, Westinghouse wall oven & grill, & cooktop
- -Spacious, north-facing alfresco is suited to all-weather entertaining and wet-day play