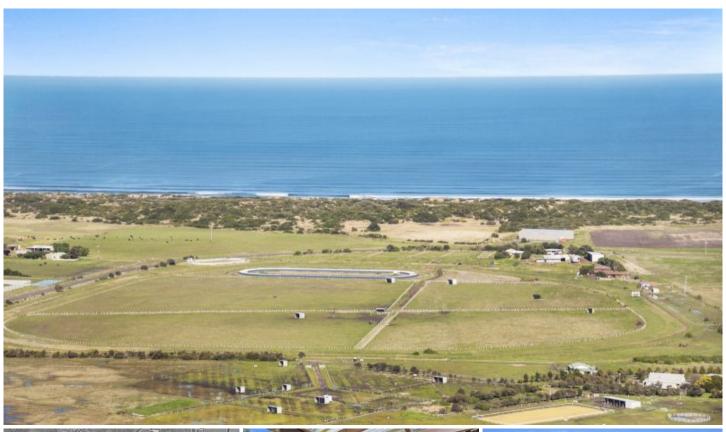

## 505 Bluestone School Road Barwon Heads VIC

Imagine having all the space you could want, private lane access to 13th Beach, first-rate equine facilities, and a versatile family home that boasts a separate self-contained apartment, all just 5 mins from the conveniences of Barwon Heads. No need for a photo-finish: its official, this remarkable lifestyle property is first over the line!

- -44 acre (approx.) property, currently used to breed & train racehorses
- -Acreage also suited to hobby farming
- -Sturdy 3 bed, 2 bath brick home + 2 bed, 1 bath self-contained apartment
- -Main house has a versatile ground floor with kitchen/meals, lounge/dining + rumpus/pool room
- -Study is situated towards the entry, an ideal placement for accepting deliveries or greeting clients
- -Convenient ground floor powder room
- -Country-style kitchen is the perfect setting for cooking hearty meals after a day on the farm!
- -Appliances include a Dishlex dishwasher, Westinghouse wall oven & grill, & cooktop
- -Spacious, north-facing alfresco is suited to all-weather entertaining and wet-day play