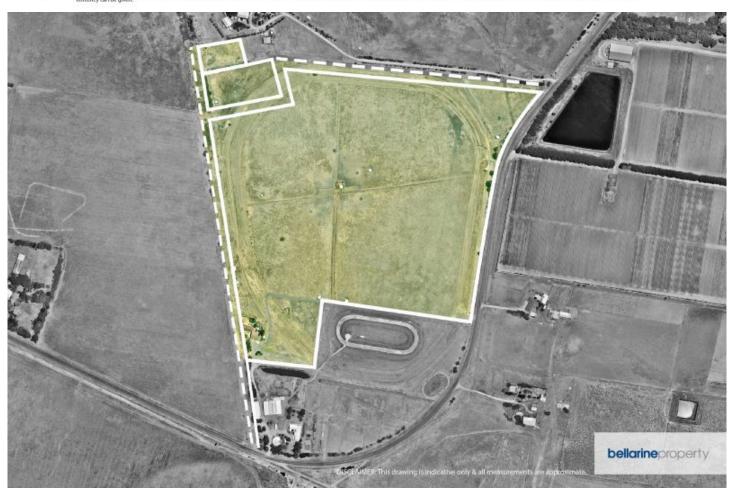

## 505 Bluestone School Road Barwon Heads VIC

Imagine having all the space you could want, private lane access to 13th Beach, first-rate equine facilities, and a versatile family home that boasts a separate self-contained apartment, all just 5 mins from the conveniences of Barwon Heads. No need for a photo-finish: its official, this remarkable lifestyle property is first over the line!

- -44 acre (approx.) property, currently used to breed & train racehorses
- -Acreage also suited to hobby farming
- -Sturdy 3 bed, 2 bath brick home + 2 bed, 1 bath self-contained apartment
- -Main house has a versatile ground floor with kitchen/meals, lounge/dining + rumpus/pool room
- -Study is situated towards the entry, an ideal placement for accepting deliveries or greeting clients
- -Convenient ground floor powder room
- -Country-style kitchen is the perfect setting for cooking hearty meals after a day on the farm!
- -Appliances include a Dishlex dishwasher, Westinghouse wall oven & grill, & cooktop
- -Spacious, north-facing alfresco is suited to all-weather entertaining and wet-day play

5 连 2 🖨

**Price** : \$ 1,000,000 **Land Size** : 44 Acres

View: https://www.bellarineproperty.com.au/26434

27

Levi Turner 03 5254 3100