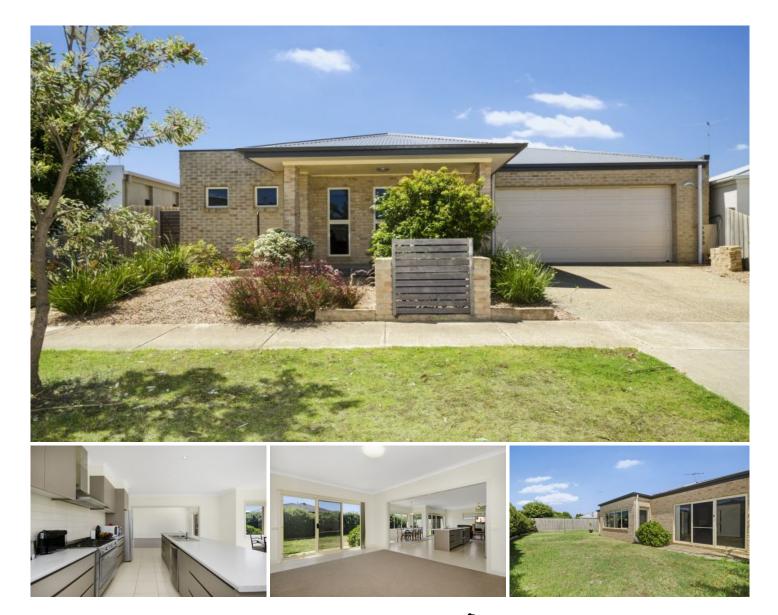

## 8 Greenview Rise Ocean Grove VIC

Big on space and storage, this versatile four bedroom, 2 bathroom home in the stunning Kingston Estate deserves to be 'top of the list' for every large family! Great inclusions ensure that there's nothing left to do and that life here is completely comfortable, while the central position puts schools, shops and public transport all within walking distance.

-The lake, park & walking trails are only moments from the door

-Superior construction includes steel frame & acoustic insulation to walls & ceiling

-High ceilings & a neutral colour scheme give an appealing sense of light & spaciousness

-The family-sized open-plan living, kitchen, dining & lounge has a fun & social vibe

-Catch up on conversation, and keep an eye on everything, while you cook in the central kitchen

-900mm Technika dual-fuel upright cooker, Fischer & Paykel double dishdrawer

-The dining area is framed by windows that capture the sun & create a lovely setting for entertaining

-Do your own thing: curl up in the lounge, while the kids

4 🎮 2 🚔 3 🚘

29

| Price     | : \$ 530,000                                 |
|-----------|----------------------------------------------|
| Land Size | : 637 sqm                                    |
| View      | : https://www.bellarineproperty.com.au/26415 |