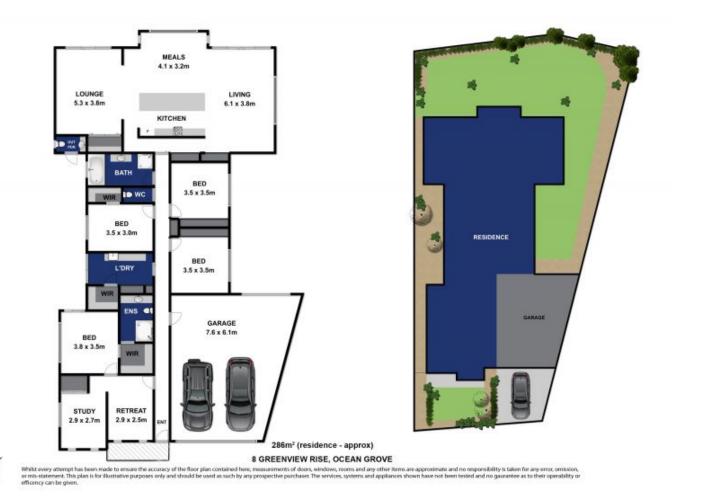

-The dining area is framed by windows that capture the sun & create a lovely setting for entertaining

-Do your own thing: curl up in the lounge, while the kids

4 🎮 2 🚔 3 🚘

29

| Price     | : \$ 530,000                                 |
|-----------|----------------------------------------------|
| Land Size | : 637 sqm                                    |
| View      | : https://www.bellarineproperty.com.au/26415 |