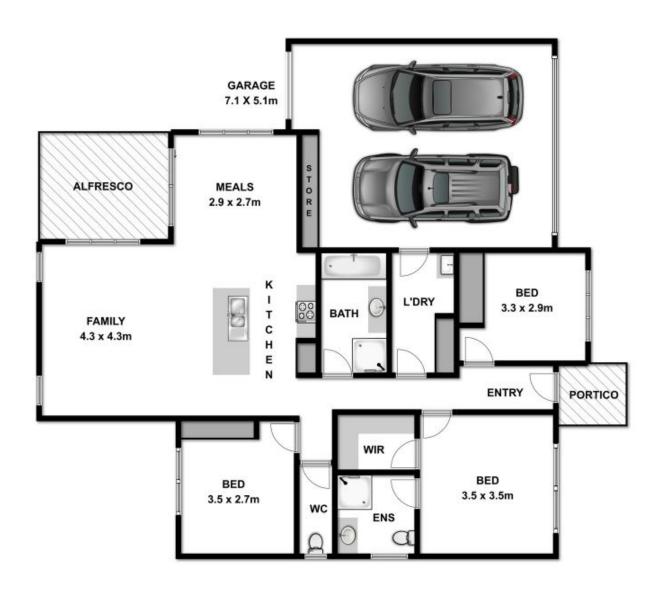

## 31B Holburn Rise Ocean Grove VIC

This stunning townhouse is the perfect for those who would like to downsize without any fuss or investors looking for a smart investment.

- North facing alfresco nestled next to dining and living for year-round entertaining
- Double garage with internal access through laundry
- Garage includes shelving on northern wall for extra storage
- Master with chic neutral en suite and spacious walk in robe
- Other bedrooms with built in robes, perfect for families
- Kitchen with spacious island bench, pantry, stainless steel apps and double sinks
- Open plan living opens to alfresco and encourages ample natural light through large windows
- Privatised with lush landscaping
- Located near local parks, the market place, schools and sporting facilities
- Ducted vacuum throughout and ceiling fans in master and guest bedrooms