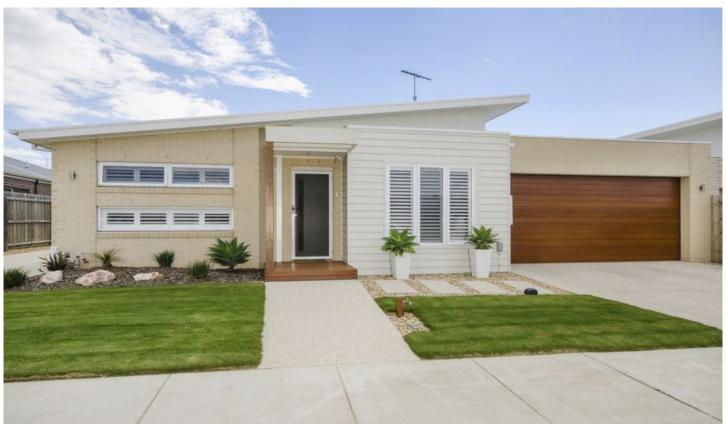

## 31B Holburn Rise Ocean Grove VIC

This stunning townhouse is the perfect for those who would like to downsize without any fuss or investors looking for a smart investment.

- North facing alfresco nestled next to dining and living for year-round entertaining
- Double garage with internal access through laundry
- Garage includes shelving on northern wall for extra storage
- Master with chic neutral en suite and spacious walk in robe
- Other bedrooms with built in robes, perfect for families
- Kitchen with spacious island bench, pantry, stainless steel apps and double sinks
- Open plan living opens to alfresco and encourages ample natural light through large windows
- Privatised with lush landscaping
- Located near local parks, the market place, schools and sporting facilities
- Ducted vacuum throughout and ceiling fans in master and guest bedrooms