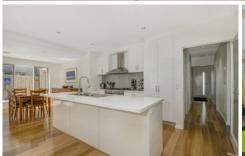

## 31B Holburn Rise Ocean Grove VIC

This stunning townhouse is the perfect for those who would like to downsize without any fuss or investors looking for a smart investment.

- North facing alfresco nestled next to dining and living for year-round entertaining
- Double garage with internal access through laundry
- Garage includes shelving on northern wall for extra storage
- Master with chic neutral en suite and spacious walk in robe
- Other bedrooms with built in robes, perfect for families
- Kitchen with spacious island bench, pantry, stainless steel apps and double sinks
- Open plan living opens to alfresco and encourages ample natural light through large windows
- Privatised with lush landscaping
- Located near local parks, the market place, schools and sporting facilities
- Ducted vacuum throughout and ceiling fans in master and guest bedrooms