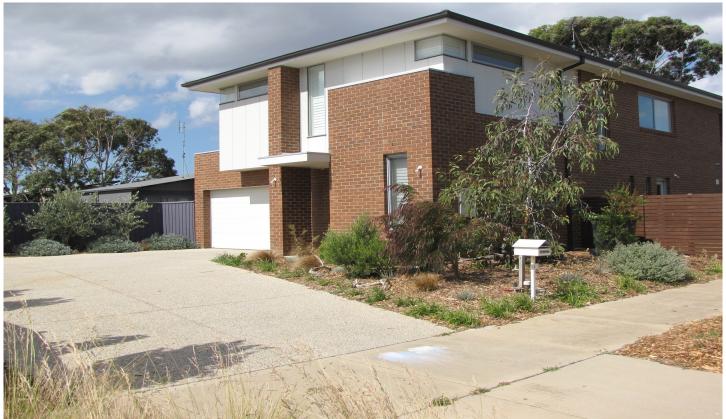

## 7 Blackswan Court BARWON HEADS VIC

This two storey home is very accomodating for a large family. Downstairs offers an open plan lounge, meals and kitchen area with lovely polished floor boards throuhgout. Two sets of Floor to ceiling timber sliders open to the external making the children playing in the rear yard very visible. Kitchen offers 900ml gas cooker plus a dishwasher - lots of cupboards, bench space and a walk in pantry. Central heating zoned and a two way gas log fire that heats the family living area plus a second formal lounge. Study, powder room and laundry completes downstairs. Upstairs you will find a third lounge/living area with bedrooms 2, 3 and 4 surrounding it - all bedrooms are extra large and two have built in robes and the other a walk in robe. Main bedroom down the hall is massive and offers a walk in robe and a stunning ensuite that you could get lost in. Bathroom offers shower and bath plus a separate toilet. Central heating throughout. Double lock up garage, Great garden for children and located in a court location. Ten minute walk to town centre and beach. Inspections available after January 4th 2016.