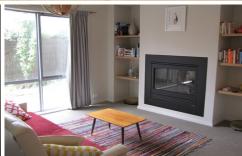

## 7 Blackswan Court BARWON HEADS VIC

This two storey home is very accomodating for a large family. Downstairs offers an open plan lounge, meals and kitchen area with lovely polished floor boards throuhgout. Two sets of Floor to ceiling timber sliders open to the external making the children playing in the rear yard very visible. Kitchen offers 900ml gas cooker plus a dishwasher - lots of cupboards, bench space and a walk in pantry. Central heating zoned and a two way gas log fire that heats the family living area plus a second formal lounge. Study, powder room and laundry completes downstairs. Upstairs you will find a third lounge/living area with bedrooms 2, 3 and 4 surrounding it - all bedrooms are extra large and two have built in robes and the other a walk in robe. Main bedroom down the hall is massive and offers a walk in robe and a stunning ensuite that you could get lost in. Bathroom offers shower and bath plus a separate toilet. Central heating throughout. Double lock up garage, Great garden for children and located in a court location. Ten minute walk to town centre and beach. Inspections available after January 4th 2016.