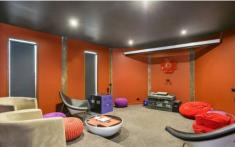

- -Walk or pedal to the village, school, new children's centre, skate park, bowling club & river
- -Extremely private & secure with high fence & comprehensive security system
- -Dense plantings along sides & front of property shield the home from the street & neighbours
- -Inside, mixed timbers & earthy hues in paint & tile create a 'rustic-chic' feel
- -Ground floor offers open-plan kitchen, living & dining plus veranda, theatre, 2 beds, plus bath
- -Brush Box timber floors are finished with non-toxic & easily-maintained natural whittle wax
- -Kitchen, living & dining have an intimate feel & sweet view of vine-draped nth-facing veranda
- -A picture window links the dining area with the in-built spa: keep an eye on kids & the action!