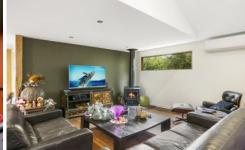

- -Walk or pedal to the village, school, new children's centre, skate park, bowling club & river
- -Extremely private & secure with high fence & comprehensive security system
- -Dense plantings along sides & front of property shield the home from the street & neighbours
- -Inside, mixed timbers & earthy hues in paint & tile create a 'rustic-chic' feel
- -Ground floor offers open-plan kitchen, living & dining plus veranda, theatre, 2 beds, plus bath
- -Brush Box timber floors are finished with non-toxic & easily-maintained natural whittle wax
- -Kitchen, living & dining have an intimate feel & sweet view of vine-draped nth-facing veranda
- -A picture window links the dining area with the in-built spa: keep an eye on kids & the action!