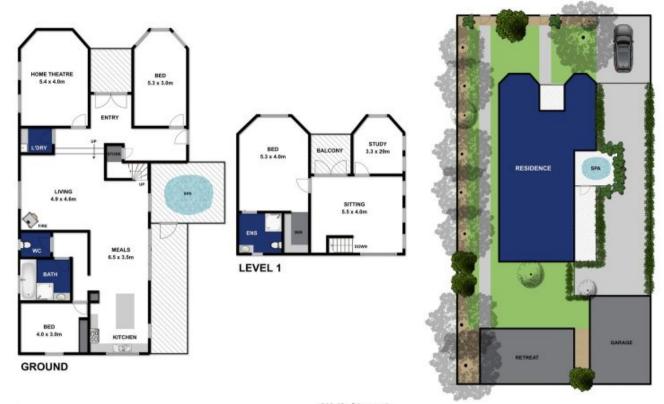

## 64 Sheepwash Road Barwon Heads VIC

This extremely secure and private beach retreat is uniquely 'outside the box'. From an original design, rustic-chic feel, feature-packed floorplan and self-contained studio, it's clear that this home is something very special, in a location that's only meters from the Village Park and new children's centre!

- -Walk or pedal to the village, school, new children's centre, skate park, bowling club & river
- -Extremely private & secure with high fence & comprehensive security system
- -Dense plantings along sides & front of property shield the home from the street & neighbours
- -Inside, mixed timbers & earthy hues in paint & tile create a 'rustic-chic' feel
- -Ground floor offers open-plan kitchen, living & dining plus veranda, theatre, 2 beds, plus bath
- -Brush Box timber floors are finished with non-toxic & easily-maintained natural whittle wax
- -Kitchen, living & dining have an intimate feel & sweet view of vine-draped nth-facing veranda
- -A picture window links the dining area with the in-built spa: keep an eye on kids & the action!

## 210.49m² (approx)

## 64 SHEEPWASH ROAD, BARWON HEADS

THE STREET WASH RUAD, BAKWON HEADS

Whilst every attempt has been made to ensure the accuracy of the floor plan contained here, measurements of doors, windows, norms and any other forms are approximate and no responsibility is taken for any error, omission, or miti-statement. This plan is for illustrative purposes only and should be used as such by any prospective purchaser. The services, systems and appliances shown have not been tested and no gazzantee as to their operability or efficiency can be given.