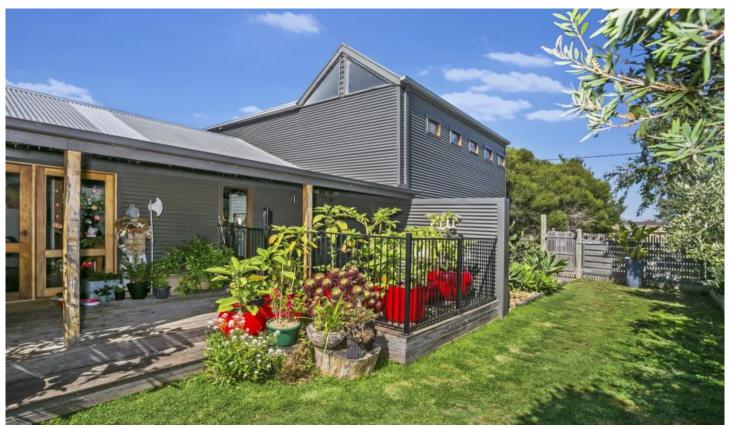

## 64 Sheepwash Road Barwon Heads VIC

This extremely secure and private beach retreat is uniquely 'outside the box'. From an original design, rustic-chic feel, feature-packed floorplan and self-contained studio, it's clear that this home is something very special, in a location that's only meters from the Village Park and new children's centre!

- -Walk or pedal to the village, school, new children's centre, skate park, bowling club & river
- -Extremely private & secure with high fence & comprehensive security system
- -Dense plantings along sides & front of property shield the home from the street & neighbours
- -Inside, mixed timbers & earthy hues in paint & tile create a 'rustic-chic' feel
- -Ground floor offers open-plan kitchen, living & dining plus veranda, theatre, 2 beds, plus bath
- -Brush Box timber floors are finished with non-toxic & easily-maintained natural whittle wax
- -Kitchen, living & dining have an intimate feel & sweet view of vine-draped nth-facing veranda
- -A picture window links the dining area with the in-built spa: keep an eye on kids & the action!