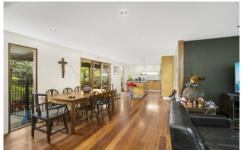

- -Walk or pedal to the village, school, new children's centre, skate park, bowling club & river
- -Extremely private & secure with high fence & comprehensive security system
- -Dense plantings along sides & front of property shield the home from the street & neighbours
- -Inside, mixed timbers & earthy hues in paint & tile create a 'rustic-chic' feel
- -Ground floor offers open-plan kitchen, living & dining plus veranda, theatre, 2 beds, plus bath
- -Brush Box timber floors are finished with non-toxic & easily-maintained natural whittle wax
- -Kitchen, living & dining have an intimate feel & sweet view of vine-draped nth-facing veranda
- -A picture window links the dining area with the in-built spa: keep an eye on kids & the action!