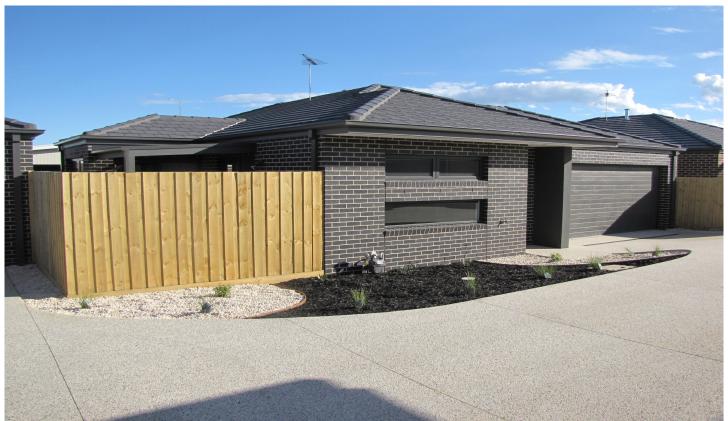

## 5/12-14 Dalkeith Crescent OCEAN GROVE VIC

This townhouse offers privacy from the street. Boasts a generous Lounge with north facing windows taking advantage of natural light. Additionally, the meals area adjacent boasts two sliders on the north and south attracting more light and offering 2 seating areas. Ducted ceiling heating plus a Split System Heating and Cooling unit ensures you will be warm or cool when need be. Kitchen contains an envious 900ml S/S gas oven/cooker, Dishwasher and plenty of room for the fridge. Main bedroom has built in robes and a full ensuite. Bedrooms 2 and 3 are generous with built in robes. Main bathroom offers a separate bath and shower, Laundry has lots of cupboard space. The double remote garage has internal access. Very private entertaining area, Water tanks to toilets - save \$\$. Easy access to the Kingston shopping centre, doctors, pharmacy as well as the whole range of educational facilities from Pre School right through Primary school and on into Secondary school. Parkland and Lake just a 2 minute walk.