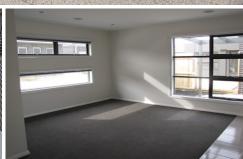

## 5/12-14 Dalkeith Crescent OCEAN GROVE VIC

This townhouse offers privacy from the street. Boasts a generous Lounge with north facing windows taking advantage of natural light. Additionally, the meals area adjacent boasts two sliders on the north and south attracting more light and offering 2 seating areas. Ducted ceiling heating plus a Split System Heating and Cooling unit ensures you will be warm or cool when need be. Kitchen contains an envious 900ml S/S gas oven/cooker, Dishwasher and plenty of room for the fridge. Main bedroom has built in robes and a full ensuite. Bedrooms 2 and 3 are generous with built in robes. Main bathroom offers a separate bath and shower, Laundry has lots of cupboard space. The double remote garage has internal access. Very private entertaining area, Water tanks to toilets - save \$\$. Easy access to the Kingston shopping centre, doctors, pharmacy as well as the whole range of educational facilities from Pre School right through Primary school and on into Secondary school. Parkland and Lake just a 2 minute walk.