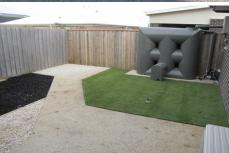

## 5/12-14 Dalkeith Crescent OCEAN GROVE VIC

This townhouse offers privacy from the street. Boasts a generous Lounge with north facing windows taking advantage of natural light. Additionally, the meals area adjacent boasts two sliders on the north and south attracting more light and offering 2 seating areas. Ducted ceiling heating plus a Split System Heating and Cooling unit ensures you will be warm or cool when need be. Kitchen contains an envious 900ml S/S gas oven/cooker, Dishwasher and plenty of room for the fridge. Main bedroom has built in robes and a full ensuite. Bedrooms 2 and 3 are generous with built in robes. Main bathroom offers a separate bath and shower, Laundry has lots of cupboard space. The double remote garage has internal access. Very private entertaining area, Water tanks to toilets - save \$\$. Easy access to the Kingston shopping centre, doctors, pharmacy as well as the whole range of educational facilities from Pre School right through Primary school and on into Secondary school. Parkland and Lake just a 2 minute walk.