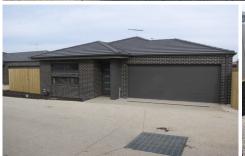

## 5/12-14 Dalkeith Crescent OCEAN GROVE VIC

This townhouse offers privacy from the street. Boasts a generous Lounge with north facing windows taking advantage of natural light. Additionally, the meals area adjacent boasts two sliders on the north and south attracting more light and offering 2 seating areas. Ducted ceiling heating plus a Split System Heating and Cooling unit ensures you will be warm or cool when need be. Kitchen contains an envious 900ml S/S gas oven/cooker, Dishwasher and plenty of room for the fridge. Main bedroom has built in robes and a full ensuite. Bedrooms 2 and 3 are generous with built in robes. Main bathroom offers a separate bath and shower, Laundry has lots of cupboard space. The double remote garage has internal access. Very private entertaining area, Water tanks to toilets - save \$\$. Easy access to the Kingston shopping centre, doctors, pharmacy as well as the whole range of educational facilities from Pre School right through Primary school and on into Secondary school. Parkland and Lake just a 2 minute walk.