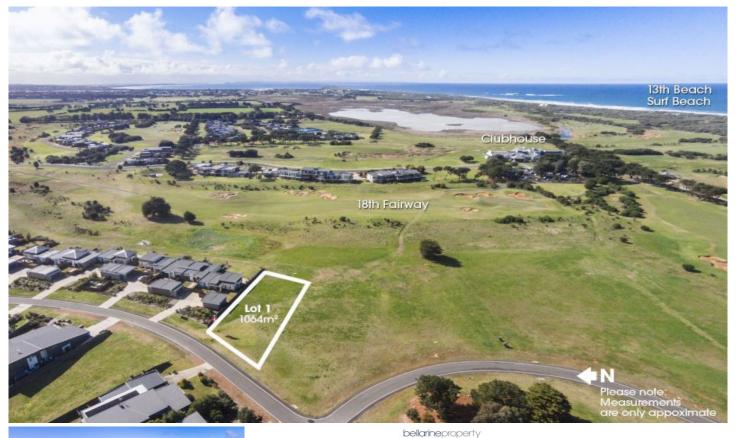

Find out what your home is worth.

1/15 Plantation Drive Barwon Heads VIC

Have you been looking for a block with size, space and privacy? With only three blocks remaining, and ranging in size from 1170sqm to 1296sqm at prices never to be seen again in the 13th Beach Estate for land of this size. With plans already drawn and approved for architecturally designed homes, you'll be able to visualise and see your future living on the golf course. Only metres across the fairway to the clubhouse, practice greens and driving range, these blocks with their east/west orientation are prime opportunities.

- House plans available for three or four bedrooms, two bathrooms, and two living area homes with and double garage, and potentially a study
- Extensive north facing boundaries to capture your light all day round
- Excellent view across the 18th fairway of the Creek Course to the green
- Only metres from the clubhouse, so enjoy lunch and a wine and walk home
- Just moments to the Barwon Heads Village, beach, school & river

**Price** : \$ 385,000 **Land Size** : 1064 sqm

View: https://www.bellarineproperty.com.au/25950

18

Levi Turner 03 5254 3100