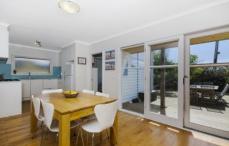

- -The classic white weatherboard exterior encloses fresh coastal interiors with hardwood floors
- -2 living areas with adjoining decks provide room to spread out and relax
- -Enjoy lazy weekend breakfasts on the broad, deep deck that hugs the front of the home
- -The open plan kitchen/dining/living area flows to the front deck for effortless outdoor dining
- -Built-in seating creates a sun-drenched corner nook perfect for relaxing with your favourite book
- -The secluded second deck at the rear of the home comes with outdoor shower
- -Wide double glass doors flanked by tall windows bring an airy, open feel to living and dining
- -Kitchen, dining and living are lined up for an effortless flow from preparation to relaxation