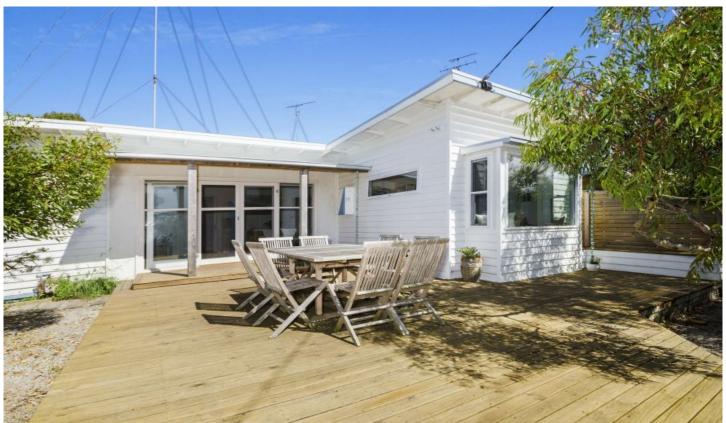

## 1/15 Wallington Road Ocean Grove VIC

Enviably located just a short stroll from the river's edge, this refurbished three bedroom home is perfectly positioned for laidback beach holidays or hassle-free permanent living. Walk to the beach, shops, cafes and golf courses from your very own light-filled home base. This is the one you've been waiting for.

- -The classic white weatherboard exterior encloses fresh coastal interiors with hardwood floors
- -2 living areas with adjoining decks provide room to spread out and relax
- -Enjoy lazy weekend breakfasts on the broad, deep deck that hugs the front of the home
- -The open plan kitchen/dining/living area flows to the front deck for effortless outdoor dining
- -Built-in seating creates a sun-drenched corner nook perfect for relaxing with your favourite book
- -The secluded second deck at the rear of the home comes with outdoor shower
- -Wide double glass doors flanked by tall windows bring an airy, open feel to living and dining
- -Kitchen, dining and living are lined up for an effortless flow from preparation to relaxation