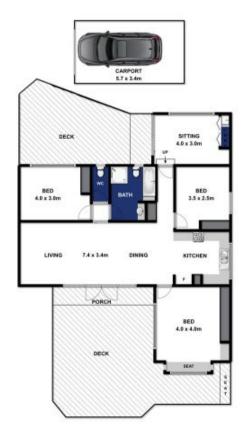

- -The classic white weatherboard exterior encloses fresh coastal interiors with hardwood floors
- -2 living areas with adjoining decks provide room to spread out and relax
- -Enjoy lazy weekend breakfasts on the broad, deep deck that hugs the front of the home
- -The open plan kitchen/dining/living area flows to the front deck for effortless outdoor dining
- -Built-in seating creates a sun-drenched corner nook perfect for relaxing with your favourite book
- -The secluded second deck at the rear of the home comes with outdoor shower
- -Wide double glass doors flanked by tall windows bring an airy, open feel to living and dining
- -Kitchen, dining and living are lined up for an effortless flow from preparation to relaxation

## 3 📭 2 🖳

Land Size: 342 sqm

View: https://www.bellarineproperty.com.au/25759

04

Toby Lee 03 5254 3100

Dan Halsey 03 5254 3100

183.12m² (approx)

## 1/15 WALLINGTON ROAD, OCEAN GROVE

Whilst every attempt has been made to ensure the accuracy of the floor plan contained here, measurements of doors, windows, rooms and any other items are approximate and no responsibility is taken for any error, emission, or ministatement. This plan is for illustrative purposes only and should be used as such by any prospective purchaser. The services, systems and appliances shown have not been tested and no gazzantee as to their operability or efficiency can be given.