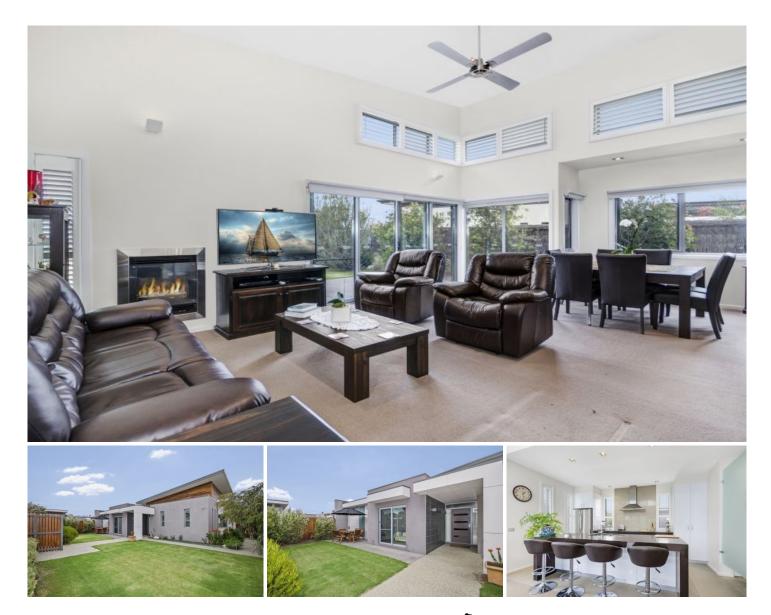

-Tall fencing and established native landscaping enclose the smart contemporary exterior

-The large DLUG includes golf cart storage and plenty of space for beach equipment

-Front and side DLUG access plus a separate front door to golf cart storage offers convenience

-High raked ceilings and top quality finishes are impressive upon entry

-The kitchen/dining/living area overlooks the back garden and Creek Course beyond

-Step through the double sliding doors to enjoy alfresco relaxation with golf course views

-Deep stone benches, glossy white joinery and stainless steel appliances create a sleek kitchen