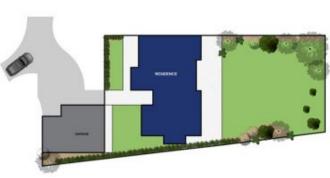

-Tall fencing and established native landscaping enclose the smart contemporary exterior

-The large DLUG includes golf cart storage and plenty of space for beach equipment

-Front and side DLUG access plus a separate front door to golf cart storage offers convenience