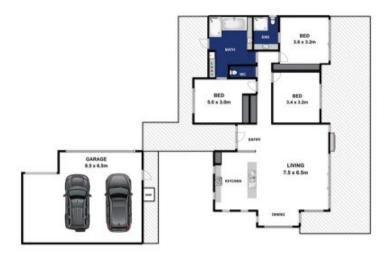

## 294.80m² (approx)

## 4/9 PLANTATION DRIVE, CONNEWARRE

White every attempt has been made to ensure the accuracy of the floor plan contained here, measurements of doors, windows, norms and any other items are approximate and no responsibility is taken for any error, omission, ormis-statement. This plan is for illustrative purposes only and should be used as such by any prospective purchaser. The services, systems and appliances shown have not been tested and no gaussitiee as to their operability or efficiency can be given.