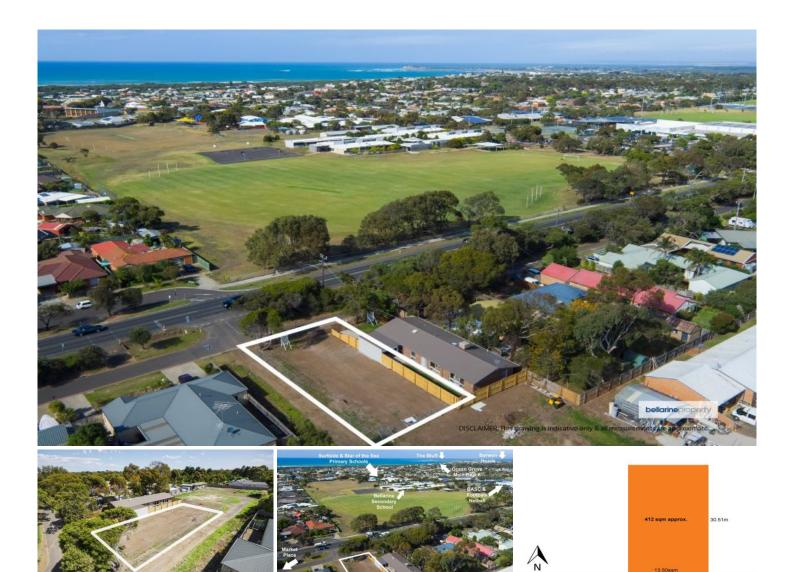

## 89 Shell Road Ocean Grove VIC

This north facing block is located in not only a private position, but also close to new and old local sport facilities, primary & secondary schools, day care, shopping centre and the beach!

This is the perfect opportunity for families who are looking to build their dream home.

The children can walk to school or the local football and netball without a fuss.

This flat parcel of land allows space to live, work and playwith a depth of 30.51 metres and width of 13.50 metres.

There aren't many chances to buy a block this close to all amenities, so make sure you don't miss out; give us a call to find out more!

**Price** : \$ 272,000 **Land Size** : 412 sqm

View: https://www.bellarineproperty.com.au/25496