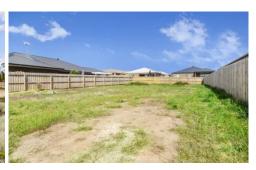

## AMICUS STREET 568.2m² approx. 35m

16.2m

## 9 Amicus Street Ocean Grove VIC

Located within newly established Oakdene Estate, this parcel of land provides a dream lifestyle in a quiet coastal/rural environment. An already completed parkland area directly opposite and further open green spaces and wildlife corridors planned within the estate inspire an active outdoor lifestyle for families, at an entry level price within this stunning coastal location. Only minutes from the region's best beaches and thriving tourist centres of Ocean Grove, Barwon Heads, Queenscliff and Point Lonsdale, renowned Oakdene Winery and Restaurant is just outside the estate boundary

- Wide frontage of 16.2 metres and depth of 35 metres
- Running east-west, enjoy a whole day of sunlight through the home

Land Size: 568.2 sqm

View: https://www.bellarineproperty.com.au/25399

17

Toby Lee 03 5254 3100