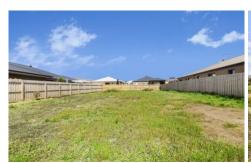

## AMICUS STREET 568.2m² approx. 35m

16.2m

## 9 Amicus Street Ocean Grove VIC

Located within newly established Oakdene Estate, this parcel of land provides a dream lifestyle in a quiet coastal/rural environment. An already completed parkland area directly opposite and further open green spaces and wildlife corridors planned within the estate inspire an active outdoor lifestyle for families, at an entry level price within this stunning coastal location. Only minutes from the region's best beaches and thriving tourist centres of Ocean Grove, Barwon Heads, Queenscliff and Point Lonsdale, renowned Oakdene Winery and Restaurant is just outside the estate boundary

- Wide frontage of 16.2 metres and depth of 35 metres
- Running east-west, enjoy a whole day of sunlight through the home

Land Size: 568.2 sqm

View: https://www.bellarineproperty.com.au/25399

17

Toby Lee 03 5254 3100