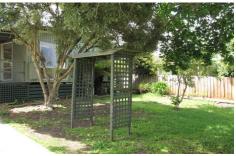

## 16 Blackwood Place OCEAN GROVE VIC

Freshly renovated three bedroom home - set amongst the trees and birdlife of Blackwood Place. Open plan lounge and meals area with cathedral ceilings, polished floorboards and ceiling fan. Heating consists of Reverse Cycle Heating and Cooling plus a gas heater. Kitchen is of a good size with double fridge space and all gas cooking. Three spacious bedrooms share a central bathroom with a separate shower and bath. Separate toilet and laundry. Offers a single width carport but can easily fit several cars in behind front gates. An area is set aside for entertaining and the garden is easy to maintain and contains several fruit trees plus a garden shed. Fully fenced. This home is both cosy and quaint.