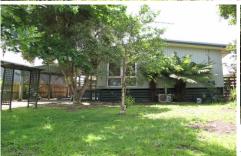

## 16 Blackwood Place OCEAN GROVE VIC

Freshly renovated three bedroom home - set amongst the trees and birdlife of Blackwood Place. Open plan lounge and meals area with cathedral ceilings, polished floorboards and ceiling fan. Heating consists of Reverse Cycle Heating and Cooling plus a gas heater. Kitchen is of a good size with double fridge space and all gas cooking. Three spacious bedrooms share a central bathroom with a separate shower and bath. Separate toilet and laundry. Offers a single width carport but can easily fit several cars in behind front gates. An area is set aside for entertaining and the garden is easy to maintain and contains several fruit trees plus a garden shed. Fully fenced. This home is both cosy and quaint.