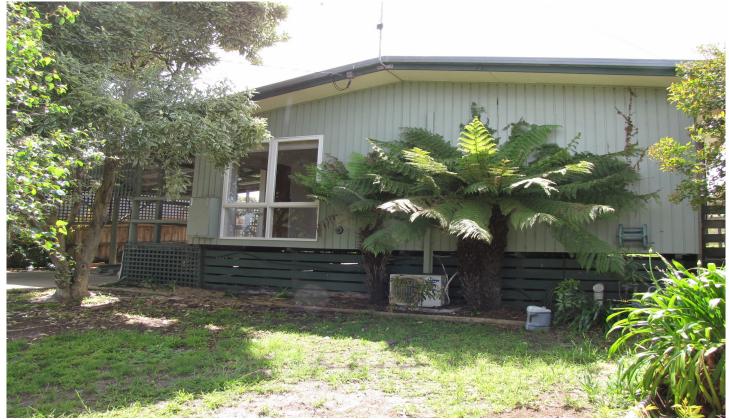

## 16 Blackwood Place OCEAN GROVE VIC

Freshly renovated three bedroom home - set amongst the trees and birdlife of Blackwood Place. Open plan lounge and meals area with cathedral ceilings, polished floorboards and ceiling fan. Heating consists of Reverse Cycle Heating and Cooling plus a gas heater. Kitchen is of a good size with double fridge space and all gas cooking. Three spacious bedrooms share a central bathroom with a separate shower and bath. Separate toilet and laundry. Offers a single width carport but can easily fit several cars in behind front gates. An area is set aside for entertaining and the garden is easy to maintain and contains several fruit trees plus a garden shed. Fully fenced. This home is both cosy and quaint.