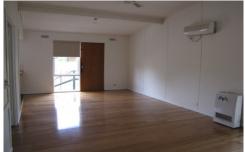

## 16 Blackwood Place OCEAN GROVE VIC

Freshly renovated three bedroom home - set amongst the trees and birdlife of Blackwood Place. Open plan lounge and meals area with cathedral ceilings, polished floorboards and ceiling fan. Heating consists of Reverse Cycle Heating and Cooling plus a gas heater. Kitchen is of a good size with double fridge space and all gas cooking. Three spacious bedrooms share a central bathroom with a separate shower and bath. Separate toilet and laundry. Offers a single width carport but can easily fit several cars in behind front gates. An area is set aside for entertaining and the garden is easy to maintain and contains several fruit trees plus a garden shed. Fully fenced. This home is both cosy and quaint.