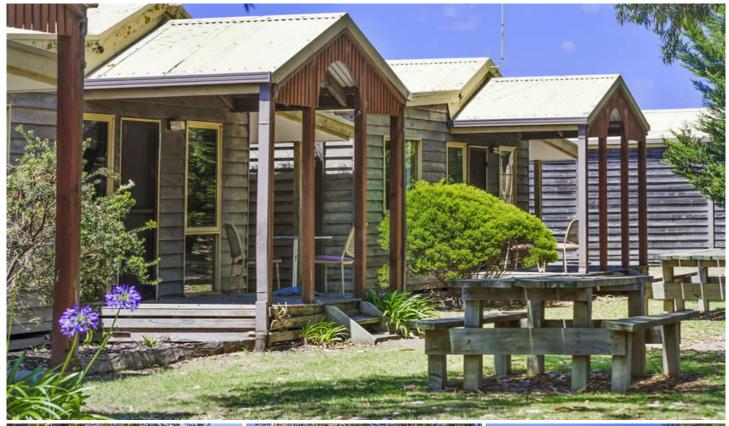

## 17/175 Bonnyvale Road OCEAN GROVE VIC

Live like you are on holidays every day in this cosy 2 bedroom timber unit. Sip a glass of wine on the balcony overlooking the parkland full of trees offering shelter in the summer time. Good sized lounge/dining room with heating, modern kitchen and internal bathroom have been recently renovated. Separate on-site laundry available. This cabin is positioned within easy reach to shops, beach and recreation reserves. Single car space available. Situated behind the Collendina Hotel in the parklands.