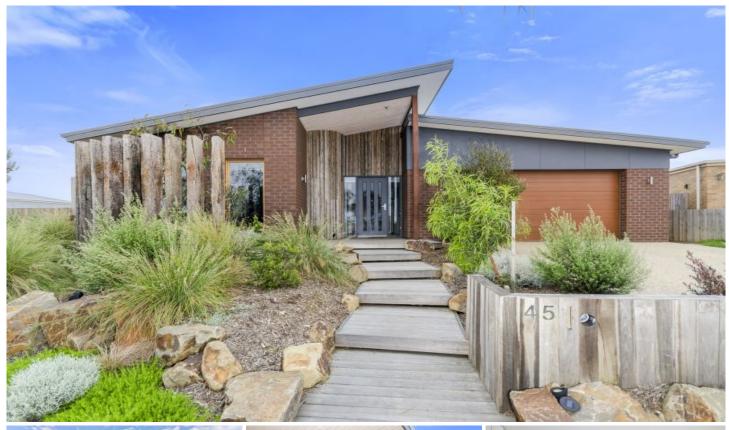

## 45 Omega Drive Ocean Grove VIC

A near-new contemporary family home and coastal lifestyle wait at this modern address in Oakdene Estate. The spacious open plan design showcases 2 indoor-outdoor living zones, 3 queen-sized bedrooms, a roomy home office and double garage. The professionally landscaped gardens are integral to the lifestyle offered.

- -The distinctive facade, with repurposed timber feature wall, sets the decor theme for indoors
- -The wide entrance hall and open plan draws the eye through indoor living to the outdoor spaces
- -Soaring raked ceilings continue from the entry deck, to the living hub and out to the alfresco
- -The living hub has a north eastern aspect and is graced with the morning sun and low winter sun
- -The kitchen, dining and living space are very well proportioned
- -Living flows to a zone-able rumpus room ideal for kids
- -Living flows to the undercover entertaining deck and the rumpus opens out to the patio and garden
- -The kitchen boasts a huge walk-in pantry with appliance bench
- -The suit of quality Westinghouse cooking appliances