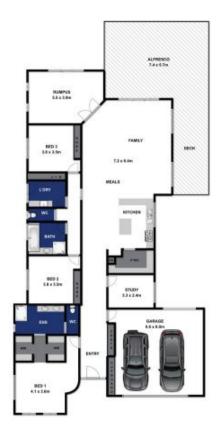

- -The distinctive facade, with repurposed timber feature wall, sets the decor theme for indoors
- -The wide entrance hall and open plan draws the eye through indoor living to the outdoor spaces
- -Soaring raked ceilings continue from the entry deck, to the living hub and out to the alfresco
- -The living hub has a north eastern aspect and is graced with the morning sun and low winter sun
- -The kitchen, dining and living space are very well proportioned
- -Living flows to a zone-able rumpus room ideal for kids
- -Living flows to the undercover entertaining deck and the rumpus opens out to the patio and garden
- -The kitchen boasts a huge walk-in pantry with appliance bench
- -The suit of quality Westinghouse cooking appliances

## 45 OMEGA DRIVE, OCEAN GROVE

45 OMEGA DRIVE, OCEAN GROVE

Whilst every attempt has been made to ensure the accuracy of the floor plan contained here, measurements of doors, windows, rooms and any other items are approximate and no responsibility is taken for any error, omission, or miti-statement. This plan is for illustrative purposes only and should be used as such by any prospective purchaser. The services, systems and appliances shown have not been tested and no gauzantee as to their operability or efficiency can be given.