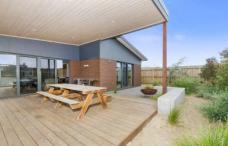

- -The distinctive facade, with repurposed timber feature wall, sets the decor theme for indoors
- -The wide entrance hall and open plan draws the eye through indoor living to the outdoor spaces
- -Soaring raked ceilings continue from the entry deck, to the living hub and out to the alfresco
- -The living hub has a north eastern aspect and is graced with the morning sun and low winter sun
- -The kitchen, dining and living space are very well proportioned
- -Living flows to a zone-able rumpus room ideal for kids
- -Living flows to the undercover entertaining deck and the rumpus opens out to the patio and garden
- -The kitchen boasts a huge walk-in pantry with appliance bench
- -The suit of quality Westinghouse cooking appliances