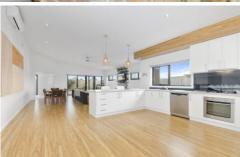

- -The distinctive facade, with repurposed timber feature wall, sets the decor theme for indoors
- -The wide entrance hall and open plan draws the eye through indoor living to the outdoor spaces
- -Soaring raked ceilings continue from the entry deck, to the living hub and out to the alfresco
- -The living hub has a north eastern aspect and is graced with the morning sun and low winter sun
- -The kitchen, dining and living space are very well proportioned
- -Living flows to a zone-able rumpus room ideal for kids
- -Living flows to the undercover entertaining deck and the rumpus opens out to the patio and garden
- -The kitchen boasts a huge walk-in pantry with appliance bench
- -The suit of quality Westinghouse cooking appliances