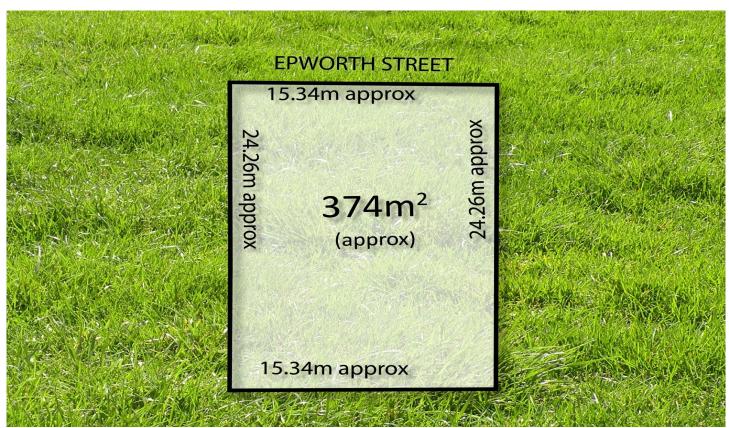

## 2/3 Epworth Street Ocean Grove VIC

On offer is a rare north facing block in old Ocean Grove with approved plans. The block offers a generous 15 meter frontage and a depth of 24 metres.

Surrounded by greenery, this allotment is close to schools, the shopping center, Blue Waters lake and local parks.

Bypass the hassle of renovations or demolition, start fresh and live the old Ocean Grove dream!

Ready to be built on today! Call Toby today and view the plans!!

**Price** : \$ 315,000 **Land Size** : 374 sqm