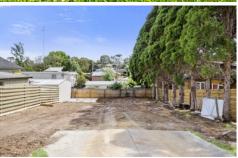

## 2/3 Epworth Street Ocean Grove VIC

On offer is a rare north facing block in old Ocean Grove with approved plans. The block offers a generous 15 meter frontage and a depth of 24 metres.

Surrounded by greenery, this allotment is close to schools, the shopping center, Blue Waters lake and local parks.

Bypass the hassle of renovations or demolition, start fresh and live the old Ocean Grove dream!

Ready to be built on today! Call Toby today and view the plans!!

**Price** : \$ 315,000 **Land Size** : 374 sqm