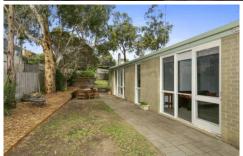

## 136 Wallington Road Ocean Grove VIC

The potential overflows in this sunny little O'Dowd house set on 735sqm beneath beautiful established gums. Centrally place on the block with a lovely north-facing aspect this solid property has excellent bones and ample space to extend up and out (STCA). Alternatively, enjoy it as it is with the option to dream up grander plans for the future.

- -Set in an established pocket of Old Ocean Grove close to the Golf Course and estuary
- -Functional floor plan with 2 separate north facing living areas and 2 large bedrooms
- -Floor-to-ceiling windows in every room with tranquil shady gums always in sight
- -Delightful ppen plan kitchen/living with a wood heater and split system effective throughout
- -Fresh functional kitchen with freestanding Chef oven and large pantry
- -Relaxing outdoor entertaining on the north-facing patio and deck
- -A large bedroom with 2 sets of built-in robes flows from the living zone
- -This bedroom is easily converted to 2 bedrooms, each