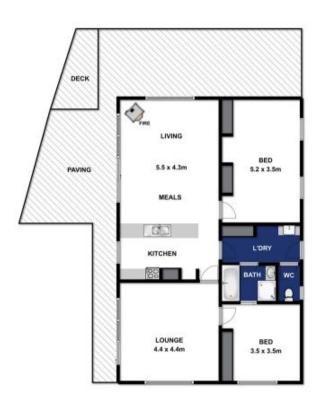

- -Set in an established pocket of Old Ocean Grove close to the Golf Course and estuary
- -Functional floor plan with 2 separate north facing living areas and 2 large bedrooms
- -Floor-to-ceiling windows in every room with tranquil shady gums always in sight
- -Delightful ppen plan kitchen/living with a wood heater and split system effective throughout
- -Fresh functional kitchen with freestanding Chef oven and large pantry
- -Relaxing outdoor entertaining on the north-facing patio and deck
- -A large bedroom with 2 sets of built-in robes flows from the living zone
- -This bedroom is easily converted to 2 bedrooms, each

## 136 WALLINGTON ROAD, OCEAN GROVE

Table VALLING FOR ROAD, OCEAN GROVE

Whilst every attempt has been made to ensure the accuracy of the floor plan contained here, measurements of doors, windows, rooms and any other floers are approximate and no responsibility is taken for any error, omission, or mis-statement. This plan is for illustrative purposes only and should be used as such by any prospective purchaser. The services, systems and appliances shown have not been tested and no gazzantee as to their operability or efficiency can be given.