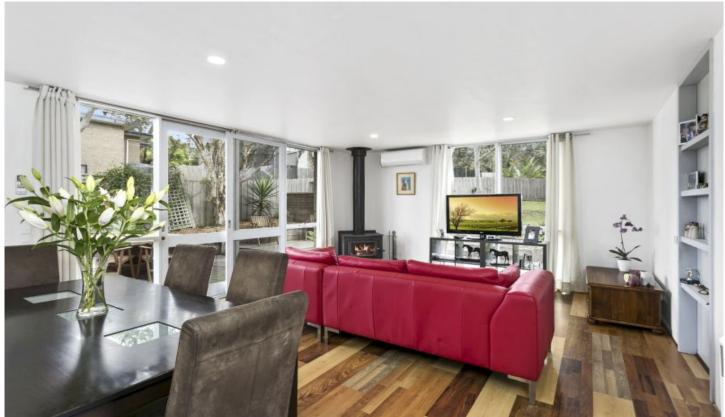

- -Set in an established pocket of Old Ocean Grove close to the Golf Course and estuary
- -Functional floor plan with 2 separate north facing living areas and 2 large bedrooms
- -Floor-to-ceiling windows in every room with tranquil shady gums always in sight
- -Delightful ppen plan kitchen/living with a wood heater and split system effective throughout
- -Fresh functional kitchen with freestanding Chef oven and large pantry
- -Relaxing outdoor entertaining on the north-facing patio and deck
- -A large bedroom with 2 sets of built-in robes flows from the living zone
- -This bedroom is easily converted to 2 bedrooms, each