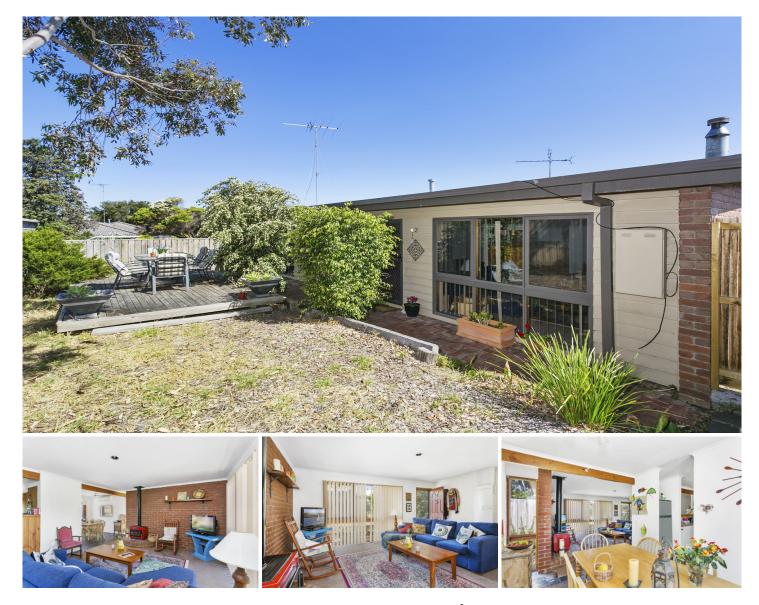

## 75 Endeavour Drive OCEAN GROVE VIC

Secluded from the street within the boundaries of tall fences, this renovated property is perfect for those seeking privacy whilst being in close proximity to the seashore and shopping. Open plan living and meals area offering Gas heating and RC AC plus a coonara wood heater on a brick hearth making an inviting focal point for the lounge. Kitchen with slated floor is concealed behind raised splashback comes with a dishwasher and gas stove and very neat. Three Bedrooms 2 with built in robes share a central bathroom with a separate bath and shower. Separate toilet and laundry. A raised sundeck on the north side supplies an alfresco area ideal for barbeques and morning coffee and is surrounded by a lovely garden which also houses an extra large garden shed with concrete floor which is great for storing bikes and mower. Fencing between 2 separate yards is especially handy to contain boisterous pets, Off-street parking for at least two vehicles and best of all is just a 1.2km wander to the beach and 1km to the local shopping complex. Available for initial 6 month lease, possible periodic extension.