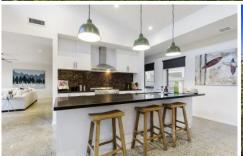

- -Built from a contemporary mix of render, zincalume and hardwood cladding
- -The 2 living zones, 4 bedrooms are all large light-filled spaces
- -The fully enclosed front garden privatises the entrance and
- -Open plan kitchen/living, alfresco living and the family room span the northern elevation
- -Rustic hardwood panelling, repurposed timber and polished concrete floors indoors
- -Raked ceilings create a spacious third dimension and northern clerestory windows rain light in -Sliding doors merge the kitchen/living hub and family room
- with the entertaining deck