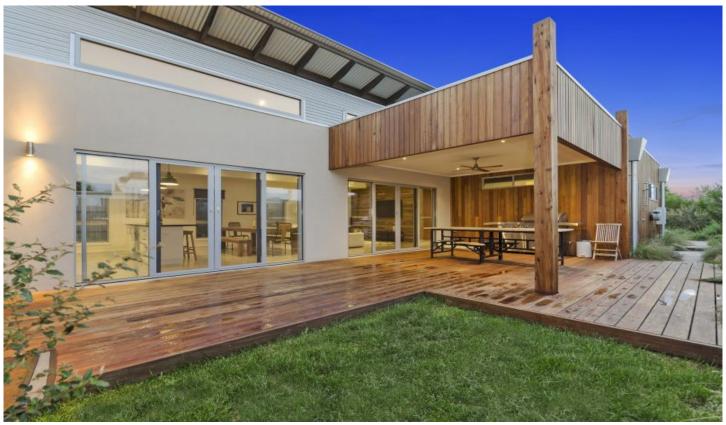

- -Built from a contemporary mix of render, zincalume and hardwood cladding
- -The 2 living zones, 4 bedrooms are all large light-filled spaces
- -The fully enclosed front garden privatises the entrance and
- -Open plan kitchen/living, alfresco living and the family room span the northern elevation
- -Rustic hardwood panelling, repurposed timber and polished concrete floors indoors
- -Raked ceilings create a spacious third dimension and northern clerestory windows rain light in -Sliding doors merge the kitchen/living hub and family room
- with the entertaining deck

-The enormous central hardwood deck is partially covered and partially sundrenched

4 📭 2 🖺 2 🗬

: \$ 955,000 **Price** Land Size: 550 sqm

**View** : https://www.bellarineproperty.com.au/25050

Levi Turner 03 5254 3100