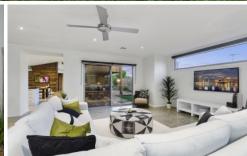

- -Built from a contemporary mix of render, zincalume and hardwood cladding
- -The 2 living zones, 4 bedrooms are all large light-filled spaces
- -The fully enclosed front garden privatises the entrance and
- -Open plan kitchen/living, alfresco living and the family room span the northern elevation
- -Rustic hardwood panelling, repurposed timber and polished concrete floors indoors
- -Raked ceilings create a spacious third dimension and northern clerestory windows rain light in -Sliding doors merge the kitchen/living hub and family room
- with the entertaining deck