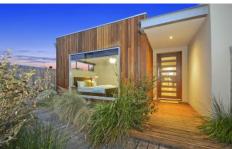

- -Built from a contemporary mix of render, zincalume and hardwood cladding
- -The 2 living zones, 4 bedrooms are all large light-filled spaces
- -The fully enclosed front garden privatises the entrance and
- -Open plan kitchen/living, alfresco living and the family room span the northern elevation
- -Rustic hardwood panelling, repurposed timber and polished concrete floors indoors
- -Raked ceilings create a spacious third dimension and northern clerestory windows rain light in -Sliding doors merge the kitchen/living hub and family room
- with the entertaining deck