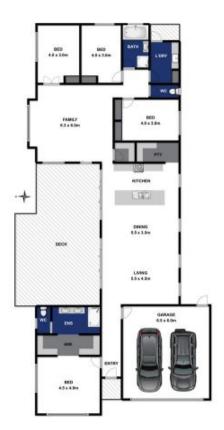

- -Built from a contemporary mix of render, zincalume and hardwood cladding
- -The 2 living zones, 4 bedrooms are all large light-filled spaces
- -The fully enclosed front garden privatises the entrance and
- -Open plan kitchen/living, alfresco living and the family room span the northern elevation
- -Rustic hardwood panelling, repurposed timber and polished concrete floors indoors
- -Raked ceilings create a spacious third dimension and northern clerestory windows rain light in -Sliding doors merge the kitchen/living hub and family room
- with the entertaining deck

-The enormous central hardwood deck is partially covered and partially sundrenched

4 📭 2 🖺 2 🗬

: \$ 955,000 **Price** Land Size: 550 sqm

**View** : https://www.bellarineproperty.com.au/25050

Levi Turner 03 5254 3100

## 104 SHEEPWASH ROAD, BARWON HEADS

Whilst every attempt has been made to ensure the accuracy of the floor plan contained here, measurements of doors, windows, rooms and any other items are approximate and no responsibility is taken for any error, omission, or mis-statement. The plan is for illustrative purposes only and should be used as such by any prospective purchaser. The services, systems and appliances shown have not been tested and no gazzantee as to their operability or efficiency can be given.