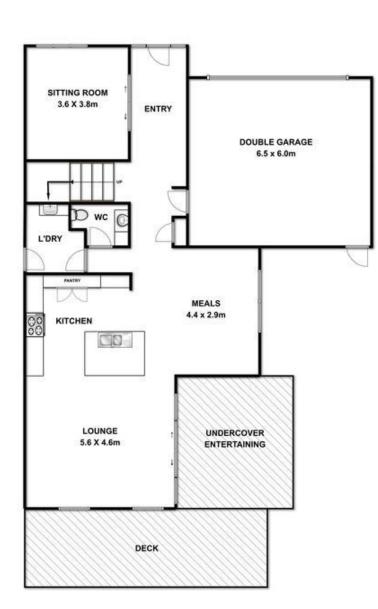

4 🎮 2 🚔 2 🚔

Land Size : 672 sqm

View : https://www.bellarineproperty.com.au/24808 71

Levi Turner 03 5254 3100

**GROUND FLOOR** 

72