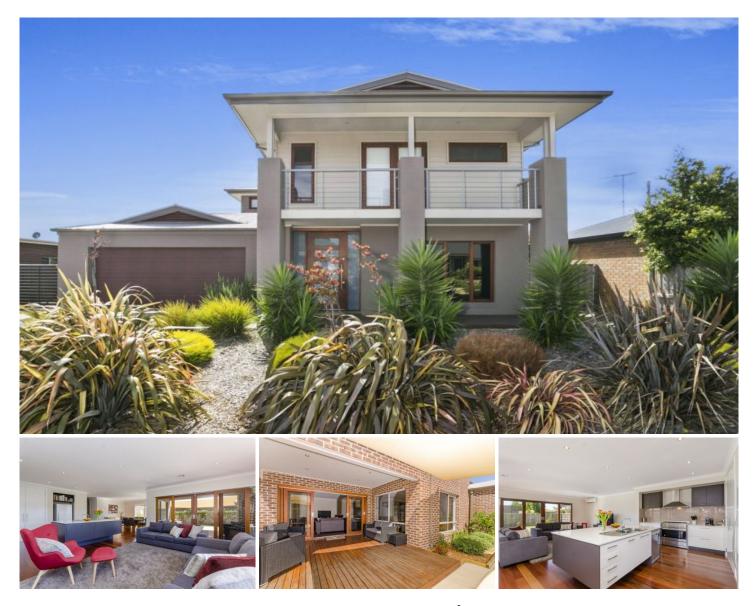

## 53 Corymbia Circuit Barwon Heads VIC

Find coastal bliss in the space of this grand home. The stylish design caters for entertainers and large families, and is a superb haven for those seeking modern comfort, space and versatility. Kept in immaculate condition, the quality of build in this home is excellent.

- Open plan layout of the kitchen, dining and family room flow to the outdoor entertaining areas and lawn

- Afresco dining is covered by a shade sail and overlooks the spacious grassed backyard

- Hardwood floors through the ground floor give a sense of style a class

- Quality kitchen appliances with Caesarstone bench and chefs oven

- Four huge bedrooms all boasting walk-in's are located on the first floor

- Main bedroom features balcony, walk-in robe and generous en suite

- Additional living room located upstairs is perfect for the children

- Ducted gas heating throughout, AC downstairs and evaporative cooling upstairs ensure you will always be

- Large DLUG with internal and backyard access, plus the