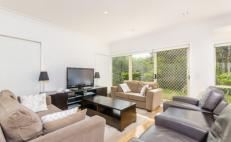

## 22 Melanie Place OCEAN GROVE VIC

This charming cottage is located close to shops and schools. It features 3 bedrooms with built in robes. Not a large home but very comfortable, neat and tidy. Floating floorboards throughout and carpeted bedrooms. Gas wall heater and north facing windows help keep the house lovely and warm in winter. Kitchen boasts stainless steel gas cooking and a dishwasher. Northerly aspect draws sunlight and pretty garden views into the open plan living space which has a slider to the garden. Two way bathroom, Separate toilet and laundry with cupboards. Front locked garage/carport, Garden shed. Sorry no pets allowed.