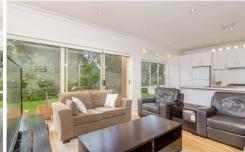

## 22 Melanie Place OCEAN GROVE VIC

This charming cottage is located close to shops and schools. It features 3 bedrooms with built in robes. Not a large home but very comfortable, neat and tidy. Floating floorboards throughout and carpeted bedrooms. Gas wall heater and north facing windows help keep the house lovely and warm in winter. Kitchen boasts stainless steel gas cooking and a dishwasher. Northerly aspect draws sunlight and pretty garden views into the open plan living space which has a slider to the garden. Two way bathroom, Separate toilet and laundry with cupboards. Front locked garage/carport, Garden shed. Sorry no pets allowed.