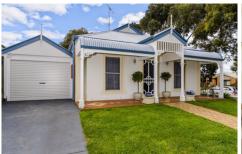

## 22 Melanie Place OCEAN GROVE VIC

This charming cottage is located close to shops and schools. It features 3 bedrooms with built in robes. Not a large home but very comfortable, neat and tidy. Floating floorboards throughout and carpeted bedrooms. Gas wall heater and north facing windows help keep the house lovely and warm in winter. Kitchen boasts stainless steel gas cooking and a dishwasher. Northerly aspect draws sunlight and pretty garden views into the open plan living space which has a slider to the garden. Two way bathroom, Separate toilet and laundry with cupboards. Front locked garage/carport, Garden shed. Sorry no pets allowed.