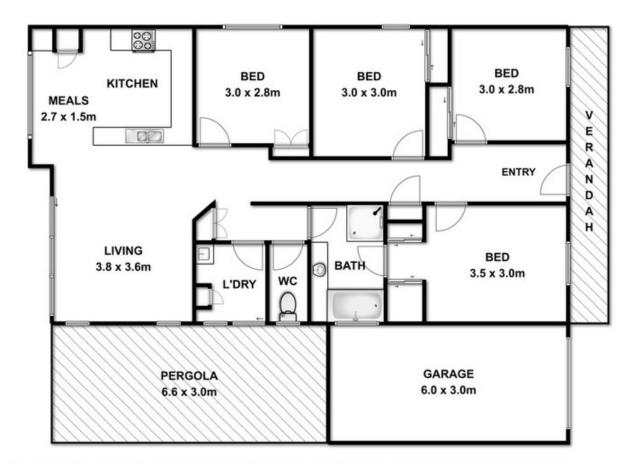

## 22 Melanie Place OCEAN GROVE VIC

This charming cottage is located close to shops and schools. It features 3 bedrooms with built in robes. Not a large home but very comfortable, neat and tidy. Floating floorboards throughout and carpeted bedrooms. Gas wall heater and north facing windows help keep the house lovely and warm in winter. Kitchen boasts stainless steel gas cooking and a dishwasher. Northerly aspect draws sunlight and pretty garden views into the open plan living space which has a slider to the garden. Two way bathroom, Separate toilet and laundry with cupboards. Front locked garage/carport, Garden shed. Sorry no pets allowed.

3 📭 1 🚍 1 🗬

**Price**: \$370

**View**: https://www.bellarineproperty.com.au/2469503

Christian Bartley 03 5254 3100

Whilst every attempt has been made to ensure the accuracy of the floor plan contained here, measurements of doors, windows, rooms and any other items are approximate and no responsibility is taken for any error, omission, or mis-statement. This plan is for illustrative purposes only and should be used as such by any prospective purchaser. The services, systems and appliances shown have not been tested and no gaurantee as to their operability or efficiency can be given.