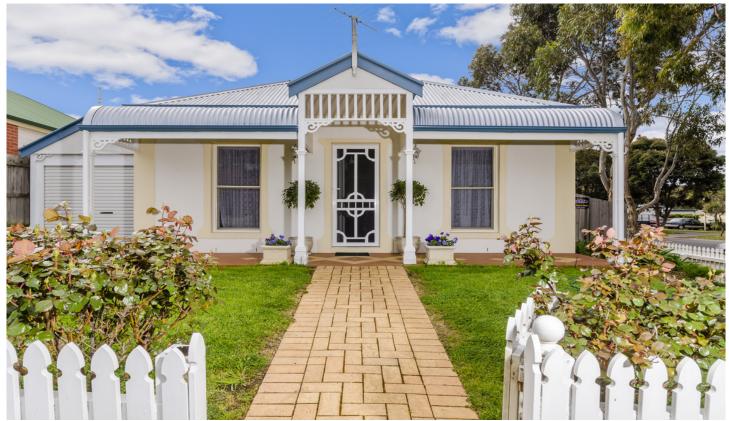

## 22 Melanie Place OCEAN GROVE VIC

This charming cottage is located close to shops and schools. It features 3 bedrooms with built in robes. Not a large home but very comfortable, neat and tidy. Floating floorboards throughout and carpeted bedrooms. Gas wall heater and north facing windows help keep the house lovely and warm in winter. Kitchen boasts stainless steel gas cooking and a dishwasher. Northerly aspect draws sunlight and pretty garden views into the open plan living space which has a slider to the garden. Two way bathroom, Separate toilet and laundry with cupboards. Front locked garage/carport, Garden shed. Sorry no pets allowed.