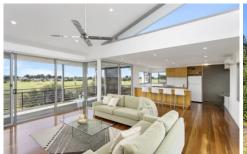

## 21 Cypress Court Barwon Heads VIC

Watch the tee shots land on the 2nd fairway of the Creek Course right in front of your living zones! Set in a quiet pocket of 13th Beach Golf Links, this contemporary 2-storey home boasts more glass than cladding. It's stunning architectural design showcases superb northern views over the golf course and the rugged southern dune line.

- -The heavily glazed design is a signature of Melbourne based architects Burton and Carter
- -3 bedrooms, 2 bathrooms, 2 living zones and a generous DLUG
- -Versatile floor plan with a semi self-contained lower level for an elderly family member or guests
- -A dedicated entrance accesses the impressive light-filled stairwell and ground level rooms
- -Lower living is spacious with kitchenette, great storage and wide access to an undercover deck
- -The course vistas and warm northern exposure are 'key' in this indoor-outdoor space
- -A king-size bedroom with full height glazing sits at the facade
- -The classy bathroom with marble-topped vanity, in situ