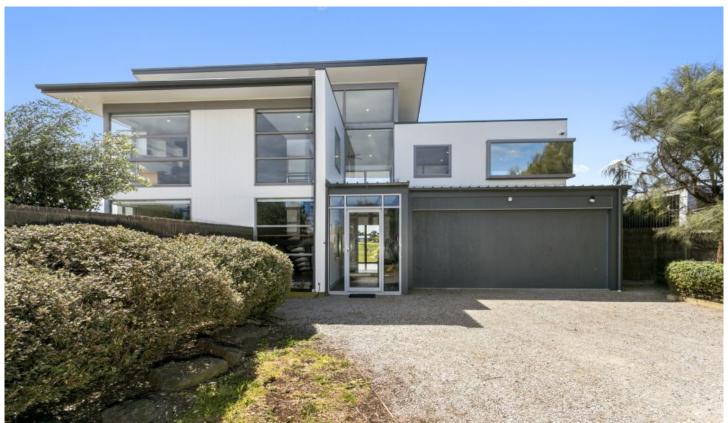

## 21 Cypress Court Barwon Heads VIC

Watch the tee shots land on the 2nd fairway of the Creek Course right in front of your living zones! Set in a quiet pocket of 13th Beach Golf Links, this contemporary 2-storey home boasts more glass than cladding. It's stunning architectural design showcases superb northern views over the golf course and the rugged southern dune line.

- -The heavily glazed design is a signature of Melbourne based architects Burton and Carter
- -3 bedrooms, 2 bathrooms, 2 living zones and a generous DLUG
- -Versatile floor plan with a semi self-contained lower level for an elderly family member or guests
- -A dedicated entrance accesses the impressive light-filled stairwell and ground level rooms
- -Lower living is spacious with kitchenette, great storage and wide access to an undercover deck
- -The course vistas and warm northern exposure are 'key' in this indoor-outdoor space
- -A king-size bedroom with full height glazing sits at the facade
- -The classy bathroom with marble-topped vanity, in situ