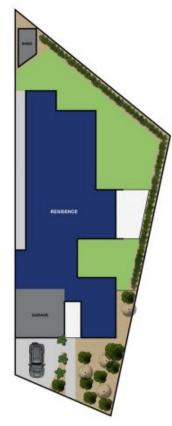

4 🎮 2 🚔 2 🚘

| Price     | : \$ 710,387                                 |
|-----------|----------------------------------------------|
| Land Size | : 680 sqm                                    |
| View      | : https://www.bellarineproperty.com.au/24491 |
|           | 15                                           |

## 12 GREENDALE COURT, OCEAN GROVE

Whilst every attempt has been made to ensure the accuracy of the floor plan contained here, measurements of doors, windows, rooms and any other items are approximate and no responsibility is taken for any error, omission, ormini-statement. This plan is for illustrative purposes only and should be used as such by any prospective purchaser. The services, systems and appliances shown have not been tested and no gaurantee as to their operability or efficiency can be given.