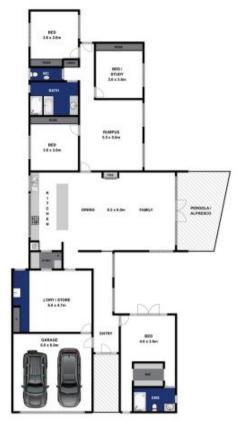

- Interiors feature polished concrete floors & honeyed timber cabinetry

- Floorplan suits large and small scale entertaining & everyday family needs

- Home is divided into 3 zones: parents' wing, central living zones & the kids'/guests' wing

- Central living hub has soaring ceilings, with highlight windows creating a 'light well' effect

- This hub is comprised of open-plan kitchen, living & dining, with a link to the deck

- Entertain on the deck, with bar table & space for your

## 12 GREENDALE COURT, OCEAN GROVE

Whilst every attempt has been made to ensure the accuracy of the floor plan contained here, measurements of doors, windows, rooms and any other items are approximate and no responsibility is taken for any error, omission, ormini-statement. This plan is for illustrative purposes only and should be used as such by any prospective purchaser. The services, systems and appliances shown have not been tested and no gaurantee as to their operability or efficiency can be given.