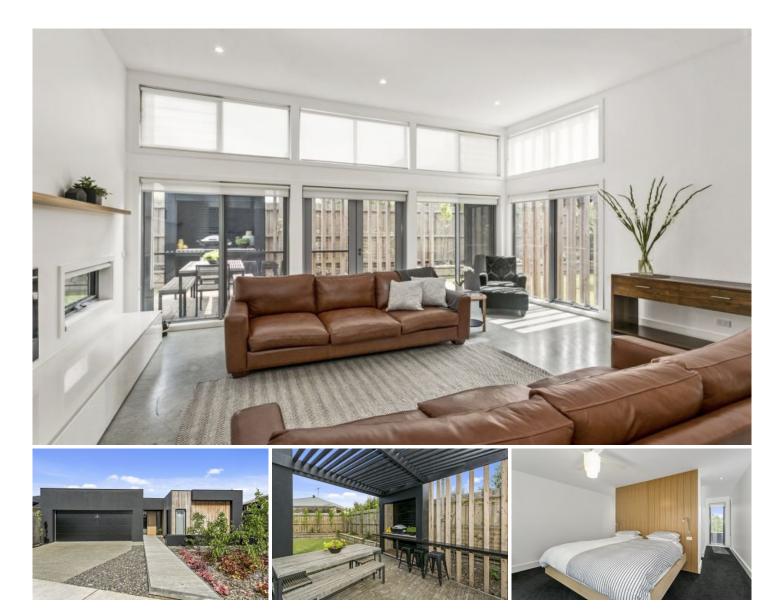

## 12 Greendale Court Ocean Grove VIC

Lovers of quality and design, this 'as new' residence seems to have been built just for you. Presented like a spread in Vogue Living, this custom-built four bedroom, 2 bathroom home spares no expense to deliver total comfort, liveability and impeccable style.

- Live in this exclusive pocket of the Kingston Estate, with instant access to walking tracks

- Moments to the lake & park, with schools & shopping conveniently nearby

- Unique design harnesses natural light & captures views of greenery from almost every room

- Interiors feature polished concrete floors & honeyed timber cabinetry

- Floorplan suits large and small scale entertaining & everyday family needs

- Home is divided into 3 zones: parents' wing, central living zones & the kids'/guests' wing

- Central living hub has soaring ceilings, with highlight windows creating a 'light well' effect

- This hub is comprised of open-plan kitchen, living & dining, with a link to the deck

- Entertain on the deck, with bar table & space for your

4 🎮 2 🚔 2 🚘

| Price     | : \$ 710,387                                 |
|-----------|----------------------------------------------|
| Land Size | : 680 sqm                                    |
| View      | : https://www.bellarineproperty.com.au/24491 |
|           | 15                                           |