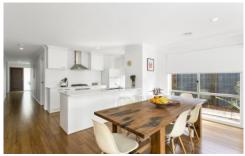

- -Skillion roof line, sand-coloured render and decked verandah create coastal street appeal
- -Fresh white paintwork and attractive, hardwearing bamboo flooring continue the beachy theme
- -Bright, airy hallway leads from entry to the open plan kitchen/dining/living hub
- -Floor to ceiling glazing to north and east floods the hub with lovely natural light
- -Spotless kitchen showcases stone benches, trendy subway tiling and stainless steel appliances
- -Broad island bench overlooks dining, living and back garden offering kitchen prep with a view
- -Attached breakfast bar offers plenty of space for casual dining and mini-chefs