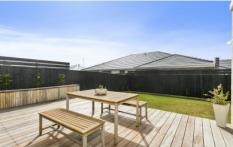

- -Skillion roof line, sand-coloured render and decked verandah create coastal street appeal
- -Fresh white paintwork and attractive, hardwearing bamboo flooring continue the beachy theme
- -Bright, airy hallway leads from entry to the open plan kitchen/dining/living hub
- -Floor to ceiling glazing to north and east floods the hub with lovely natural light
- -Spotless kitchen showcases stone benches, trendy subway tiling and stainless steel appliances
- -Broad island bench overlooks dining, living and back garden offering kitchen prep with a view
- -Attached breakfast bar offers plenty of space for casual dining and mini-chefs