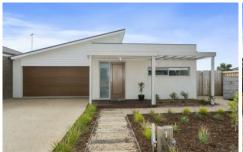

- -Skillion roof line, sand-coloured render and decked verandah create coastal street appeal
- -Fresh white paintwork and attractive, hardwearing bamboo flooring continue the beachy theme
- -Bright, airy hallway leads from entry to the open plan kitchen/dining/living hub
- -Floor to ceiling glazing to north and east floods the hub with lovely natural light
- -Spotless kitchen showcases stone benches, trendy subway tiling and stainless steel appliances
- -Broad island bench overlooks dining, living and back garden offering kitchen prep with a view
- -Attached breakfast bar offers plenty of space for casual dining and mini-chefs