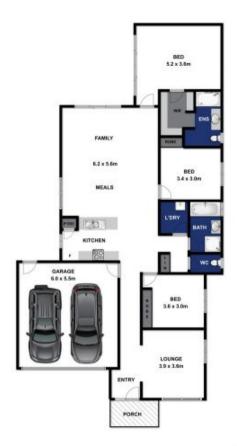

## 1 LINCOLN WAY, OCEAN GROVE

Whilst every attempt has been made to ensure the accuracy of the floor plan contained here, measurements of doors, windows, norms and any other items are approximate and no responsibility is taken for any error, omission, or mis-statement. This plan is for illustrative purposes only and should be used as such by any prospective purchaser. The services, systems and appliances shown have not been tested and no gazzantee as to their operability or efficiency can be given.