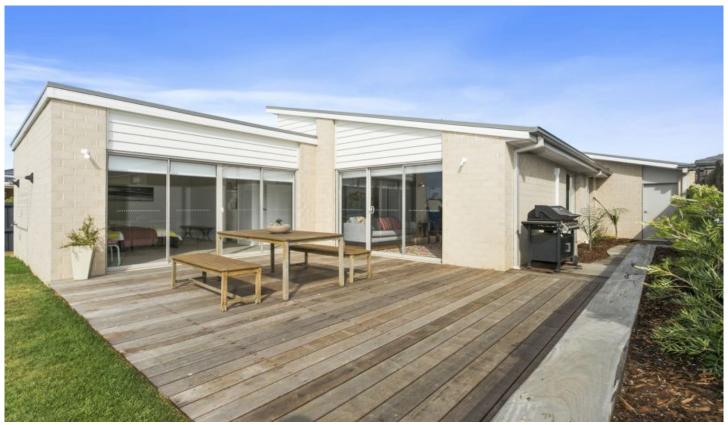

- -Skillion roof line, sand-coloured render and decked verandah create coastal street appeal
- -Fresh white paintwork and attractive, hardwearing bamboo flooring continue the beachy theme
- -Bright, airy hallway leads from entry to the open plan kitchen/dining/living hub
- -Floor to ceiling glazing to north and east floods the hub with lovely natural light
- -Spotless kitchen showcases stone benches, trendy subway tiling and stainless steel appliances
- -Broad island bench overlooks dining, living and back garden offering kitchen prep with a view
- -Attached breakfast bar offers plenty of space for casual dining and mini-chefs