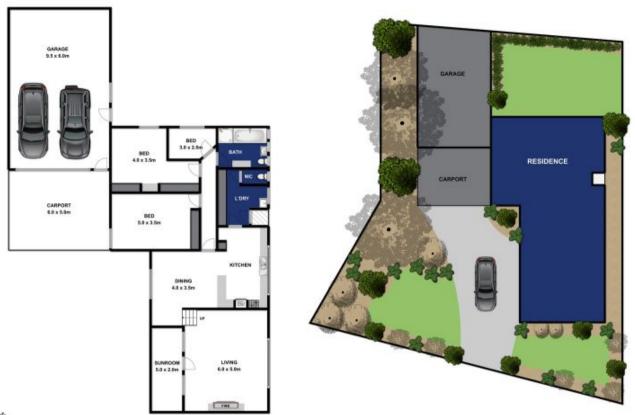

## 80 Tuckfield Street Ocean Grove VIC

If you're exceptionally lucky, an opportunity like this will come up once in your lifetime. With the possibility of potential unbroken ocean views, the chance to develop, extend or simply enjoy this unique property (STCA) is one that's too good to miss. Are you the lucky buyer?

- Just one glance confirms that this is an original home from the  $40\mbox{'s-}50\mbox{'s}$
- Develop, extend or simply enjoy (STCA)
- Generous allotment allows for 2 townhouses or a single, executive-style residence (STCA)
- Desirable location opposite large reserve ensures your view will never be built out!
- Walk to the sand & surf in just minutes
- Families will love the proximity to schools, great shopping & delicious food
- Sweet cottage-style home with pretty picket fence & sunroom
- Existing home makes a very special weekender or family home
- Interiors feature original hardwood floors, scrollwork architraves, timber panelling & lead lighting
- Watch the ships passing & lightning storms over the

3 📭 1 🖺 2 🗬

**Price** : \$ 552,500 **Land Size** : 537 sqm

View: https://www.bellarineproperty.com.au/24446

24

Toby Lee 03 5254 3100

80 TUCKFIELD STREET, OCEAN GROVE

Whilst every attempt has been made to ensure the accuracy of the floor plan contained here, measurements of doors, windows, rooms and any other items are approximate and no responsibility is taken for any error, omission, or mis-statement. The plan is for illustrative purposes only and should be used as such by any prospective purchaser. The services, systems and appliances shown have not been tested and no gazzantee as to their operability or efficiency can be given.