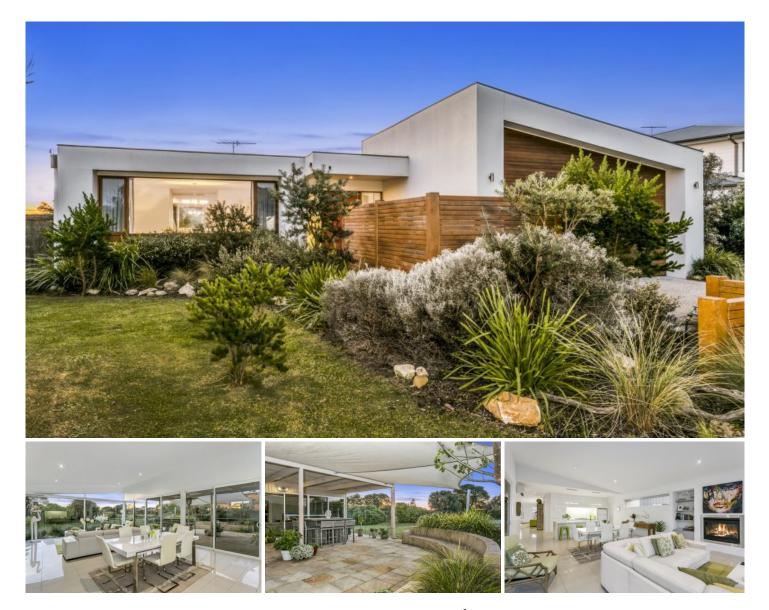

## **16 Plantation Drive Barwon Heads VIC**

VENDOR SAYS "WE WILL CONSIDER ALL REASONABLE OFFERS".

This superb 13th Beach Golf Links home is quality built by Dennehy and offers a luxurious lifestyle in exquisite leisure-based surrounds. Set on approx. 870sqm the design frames stunning views over the 5th and 6th holes of The Creek Course. Just 5 years old, yet established and private, it offers fabulous accommodation for a family or downsizes with regular house guests.

-Outstanding living hub, lounge and alfresco with glazed northwest aspect and course views

-Glossy porcelain floor tiles are a standout feature that reflect light and amplify space

-The living zone, under a raked ceiling with glass spanning floor-to-ceiling, is striking from the entry

-A large gas log fire creates a beautiful atmosphere in the living hub and is effective throughout

-Classy kitchen with Caesarstone, 900mm oven, matching cooktop and Bosch dishwasher

-Fully fitted butler's pantry with sink and appliance bench -Sophisticated lounge with library shelving and a relaxing