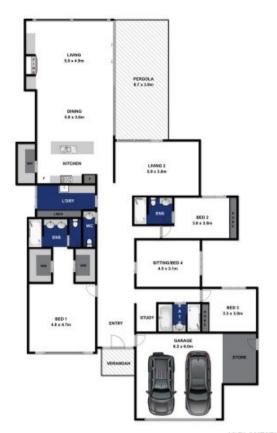

ests.

-Outstanding living hub, lounge and alfresco with glazed northwest aspect and course views

-Glossy porcelain floor tiles are a standout feature that reflect light and amplify space

-The living zone, under a raked ceiling with glass spanning floor-to-ceiling, is striking from the entry

-A large gas log fire creates a beautiful atmosphere in the living hub and is effective throughout

-Classy kitchen with Caesarstone, 900mm oven, matching cooktop and Bosch dishwasher

-Fully fitted butler's pantry with sink and appliance bench -Sophisticated lounge with library shelving and a relaxing

## 4 🍋 3 🚔 2 🚘

| Price | : \$ 872,500 |
|-------|--------------|
|       | · φ 0/ 2,000 |

Land Size : 868 sqm

View : https://www.bellarineproperty.com.au/24293 68







Levi Turner 03 5254 3100





## 16 PLANTATION DRIVE, CONNEWARRE

TO FLARE LATION DRIVE, CONNECTANCE