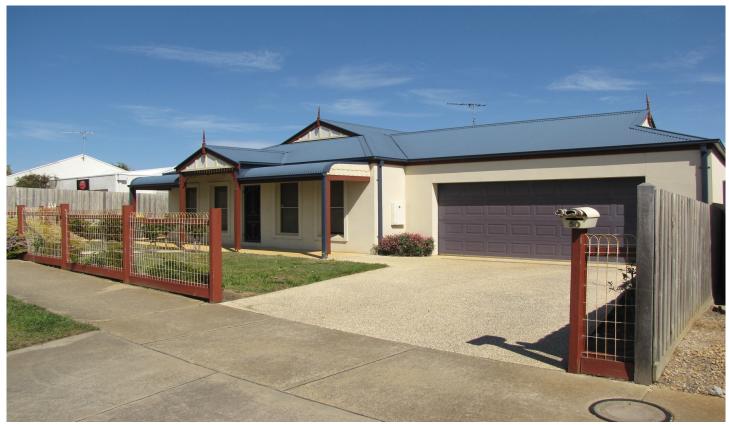

## 50 John Dory Drive OCEAN GROVE VIC

This family home has lots to offer apart from heating and cooling throughout. Situated next to the Star of the Sea school, Sporting facilities, Indoor swimming and more. Upon entry, you will find a front living/rumpus room that offers a built in bar. Opposite you will find the master bedroom with a full ensuite and walk in robe. Continue down the hallway to enter the hub of the house - open plan boasting a meals area that would fit a table of 10 plus an enormous lounge room with flat screen brackets ready on the wall. The kitchen is so large you could fit a half dozen or more people in it - a chefs need and dream. It offers gas cooking, electric oven and a dishwasher. Through the second hallway you will find bedrooms 2, 3 and 4 - all with ceiling fans - of generous size and one with built in shelves and desk but still large enough for a double bed. Central bathroom has a shower and bath and the toilet is separate. Laundry is very long with floor to ceiling cupboard and under bench cupboards also - no lack of storgae here. Exiting the sliders from the meals area, you step out to a lovely covered deck area with an inground spa that is separately fenced. Rent includes monthly spa maintenance. A great area for entertaining with fun to add. There is also a garden shed at the rear with a roller door,