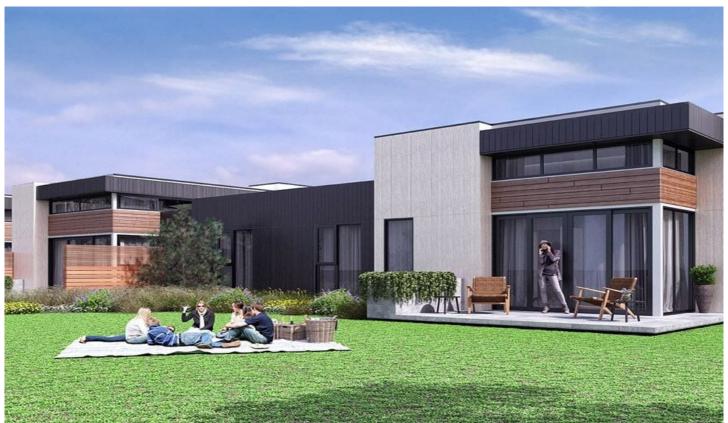

## 1/3 Plantation Drive Barwon Heads VIC

Buy Off The Plan & Save On Stamp Duty

This new home has been architecturally designed, and is set overlooking the tee of the 18th fairway on the Creek Course of the 13th Beach Golf Course. With unbroken fairway views, you'll be able to enjoy the serenity and lifestyle of Estate living. Enjoy all the benefits of this privileged community with golf, the clubhouse & beach on the doorstep!

- Contemporary architecture maximising light and space, with an east west orientated block
- 6 Star energy rating with expansive double glazing invites in light & captivating fairway views
- Luxurious kitchen features Caesarstone bench tops, five burner gas hob and electric oven
- A flickering gas-log fire creates an intimate feel
- Spill out the east-facing outdoor entertaining area, sip your morning coffee and watch the golfers stroll past
- Master bedroom featuring en suite
- The main bathroom equipped with shower and Euro style laundry
- Separate toilet