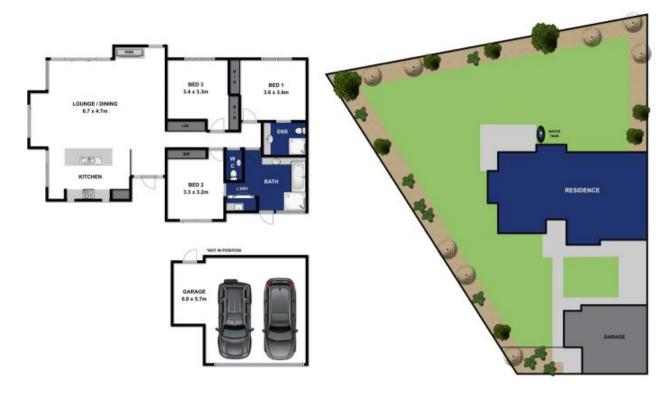

## 1/5, 18TH FAIRWAY VILLAS PLANTATION DRIVE 13TH BEACH ESTATE, BARWON HEADS

Whilst every attempt has been made to ensure the accuracy of the floor plan contained here, measurements of doors, windows, rooms and any other liters are approximate and no responsibility is taken for any error, omission, or miti-statement. This plan is for illustrative purposes only and should be used as such by any prospective purchaser. The services, systems and appliances shown have not been tested and no gazzantee as to their operability or efficiency can be given.