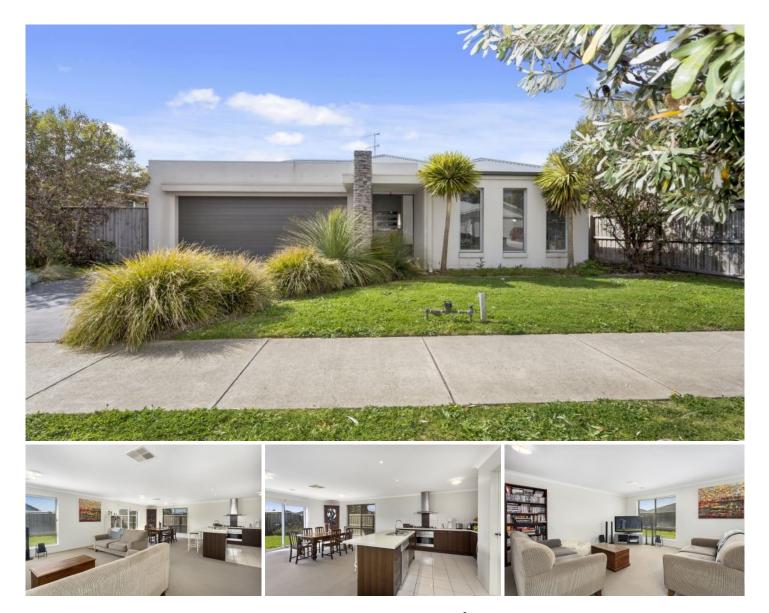

## 22 Corymbia Circuit Barwon Heads VIC

Affordable Seabank living is rare, but with this contemporary brick build comes a reasonable price tag for one lucky buyer! Set in a private and established pocket of the Seabank Estate, this home offers seriously good coastal living near the town centre, river and beach. Boasting 3 bedrooms, 2 bathrooms and a double garage it makes a superb downsize, investment or high-end holiday escape.

-Solid brick render with a feature stone portico

-A lovely wide hall, spans from entry to rear, accessing all rooms and terminating in the living hub

-Open and airy ambiance from front to back, enhanced by soft light from the east-west orientation

-Spacious open plan kitchen/living hub with a social configuration for dining and entertaining

-The protected Alfresco is nestled by gardens delivering an intimate dining or relaxation zone

-A glass slider joins the dining area with the backyard providing a fresh indoor-outdoor feel

-Living boasts dual outlook to the Alfresco and backyard -Living accommodates large soft furnishing, or could be

zoned to incorporate a study nook

3 🎮 2 🚰 2 🛱

| Price | : \$ 650,000 |
|-------|--------------|
|-------|--------------|