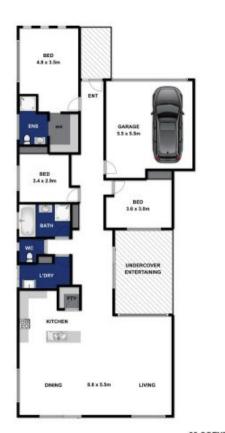

-Solid brick render with a feature stone portico

-A lovely wide hall, spans from entry to rear, accessing all rooms and terminating in the living hub

-Open and airy ambiance from front to back, enhanced by soft light from the east-west orientation

-Spacious open plan kitchen/living hub with a social configuration for dining and entertaining

-The protected Alfresco is nestled by gardens delivering an intimate dining or relaxation zone

-A glass slider joins the dining area with the backyard providing a fresh indoor-outdoor feel

-Living boasts dual outlook to the Alfresco and backyard -Living accommodates large soft furnishing, or could be

zoned to incorporate a study nook

3 🎮 2 🚰 2 🛱

| Price | : \$ 650,000 |
|-------|--------------|
|-------|--------------|

Land Size : 553 sqm

View : https://www.bellarineproperty.com.au/24182 00

Levi Turner 03 5254 3100

22 CORYMBIA CIRCUIT, BARWON HEADS Whilst every attempt has been made to ensure the accuracy of the floor plan contained here, massurements of doors, windows, rooms and any other items are approximate and no responsibility is taken for any error, emission, ormis-rormis-statement. This plan is for illustrative purposes only and should be used as such by any prospective purchaser. The services, systems and appliances shown have not been tested and no gaurantee as to their operability or efficiency can be given.