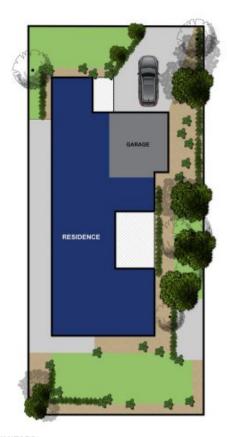

Land Size : 553 sqm

View : https://www.bellarineproperty.com.au/24182 00

Levi Turner 03 5254 3100

22 CORYMBIA CIRCUIT, BARWON HEADS Whilst every attempt has been made to ensure the accuracy of the floor plan contained here, massurements of doors, windows, rooms and any other items are approximate and no responsibility is taken for any error, emission, ormis-rormis-statement. This plan is for illustrative purposes only and should be used as such by any prospective purchaser. The services, systems and appliances shown have not been tested and no gaurantee as to their operability or efficiency can be given.