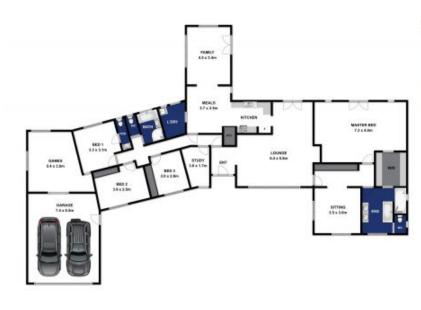

## 2/4 SHEOAK COURT, OCEAN GROVE

2/4 SHEOAK COURT, OCEAN GROVE Whilst every attempt has been made to ensure the accuracy of the floor plan contained here, measurements of doors, windows, rooms and any other items are approximate and no responsibility is taken for any error, omission, ormis-statement. This plan is for illustrative purposes only and should be used as such by any prospective purchaser. The services, systems and applances shown have not been tested and no gaurantee as to their operability or differency can be given.