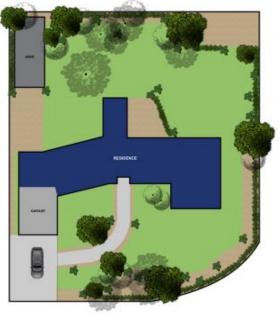

- You will be greeted with manicured lawns and low maintenance gardens

- Fully fenced, this is a safe haven for children and pets to play

- Attractive rendered exterior with double glazed windows
- Dual street frontage for space and privacy

- Spacious back yard with mulched play area and cubby house

- Paved north facing alfresco positioned close to the kitchen for easy entertaining

- The home is separated into wings for family and private time

Land Size : 1488 sqm View : https://www.bellarineproperty.com.au/23923 92

Toby Lee 03 5254 3100

Dan Halsey 03 5254 3100