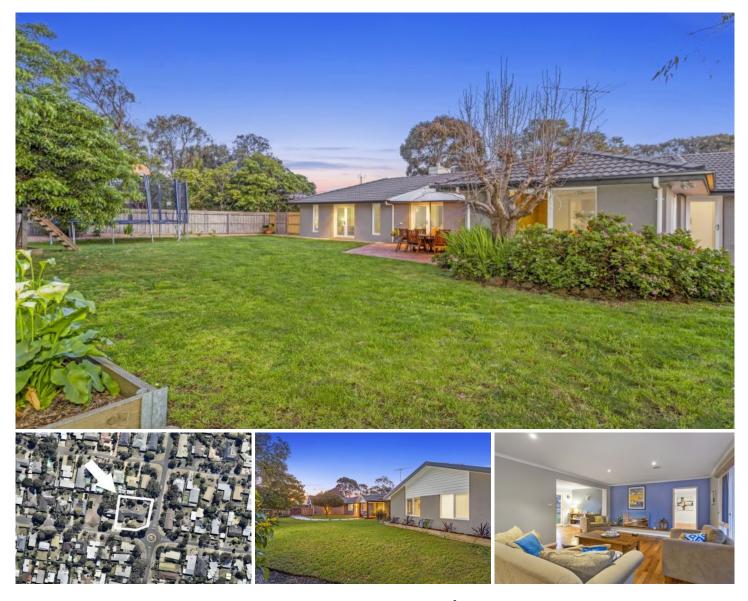

## 2-4 Sheoak Court Ocean Grove VIC

How often does a stunning family home on a double block become available in old Ocean Grove? This private, renovated and extended family home leaves nothing but family fun for the future, while appreciating style and quality.

- You will be greeted with manicured lawns and low maintenance gardens

- Fully fenced, this is a safe haven for children and pets to play

- Attractive rendered exterior with double glazed windows
- Dual street frontage for space and privacy

- Spacious back yard with mulched play area and cubby house

- Paved north facing alfresco positioned close to the kitchen for easy entertaining

- The home is separated into wings for family and private time

- Oversized master bedroom on eastern side, with sitting area, walk through robe and en suite

- The en suite enjoys his and her basins, freestanding bath and dual access

- The children can escape to the games room attached to