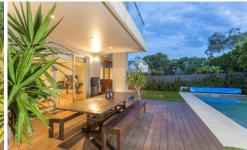

## 10 Powell Street West OCEAN GROVE VIC

Generously proportioned spaces with sophisticated style. A private and restful oasis. Three levels all linked by a grand Tasmanian Oak staircase.

Level 1 houses a vast entertaining and relaxation hub with connections to the outdoors, Open plan kitchen, living and dining and a dedicated billiard room or lounge. Kitchen boasts twin ovens, dishwasher and gas cook top plus Butler's pantry with sink, dumb waiter, appliance benches and terrific storage. Extensive living zone with cosy gas log fire flanked by floating storage cabinetry and the living extends to an undercover entertaining deck with BBQ nook and built-in seating. Lounge also merges with the pool zone. Zoned for privacy, the master bedroom and office share the level 1 façade. The master offers the privilege of space, walk in robes and luxurious en suite with deep spa bath and the office has 'His' and 'Hers' built-in desks and robe-like storage. Powder room and family-sized laundry with yard access complete this level.