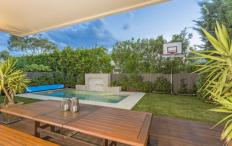

## 10 Powell Street West OCEAN GROVE VIC

Generously proportioned spaces with sophisticated style. A private and restful oasis. Three levels all linked by a grand Tasmanian Oak staircase.

Level 1 houses a vast entertaining and relaxation hub with connections to the outdoors, Open plan kitchen, living and dining and a dedicated billiard room or lounge. Kitchen boasts twin ovens, dishwasher and gas cook top plus Butler's pantry with sink, dumb waiter, appliance benches and terrific storage. Extensive living zone with cosy gas log fire flanked by floating storage cabinetry and the living extends to an undercover entertaining deck with BBQ nook and built-in seating. Lounge also merges with the pool zone. Zoned for privacy, the master bedroom and office share the level 1 façade. The master offers the privilege of space, walk in robes and luxurious en suite with deep spa bath and the office has 'His' and 'Hers' built-in desks and robe-like storage. Powder room and family-sized laundry with yard access complete this level.

Level 2 is a self-contained sanctuary for children and guests. A large rumpus space boasts a kitchenette and rear balcony access. Rear balcony faces south capturing

5 📭 2 🖺 5 🗬

**Price**: \$ 700

View: https://www.bellarineproperty.com.au/2367094