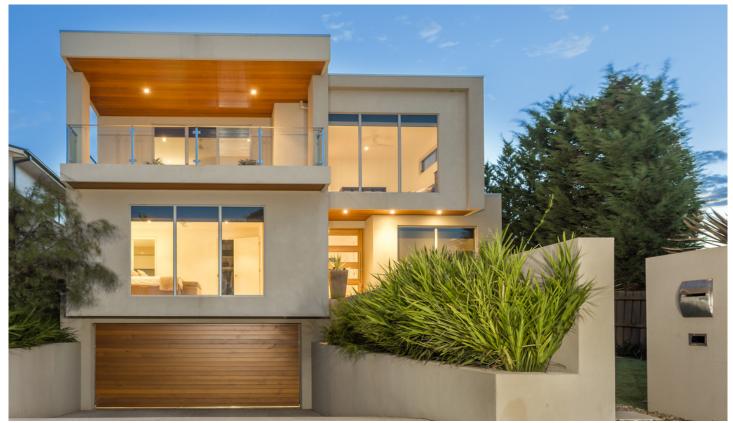

## 10 Powell Street West OCEAN GROVE VIC

Generously proportioned spaces with sophisticated style. A private and restful oasis. Three levels all linked by a grand Tasmanian Oak staircase.

Level 1 houses a vast entertaining and relaxation hub with connections to the outdoors, Open plan kitchen, living and dining and a dedicated billiard room or lounge. Kitchen boasts twin ovens, dishwasher and gas cook top plus Butler's pantry with sink, dumb waiter, appliance benches and terrific storage. Extensive living zone with cosy gas log fire flanked by floating storage cabinetry and the living extends to an undercover entertaining deck with BBQ nook and built-in seating. Lounge also merges with the pool zone. Zoned for privacy, the master bedroom and office share the level 1 façade. The master offers the privilege of space, walk in robes and luxurious en suite with deep spa bath and the office has 'His' and 'Hers' built-in desks and robe-like storage. Powder room and family-sized laundry with yard access complete this level.