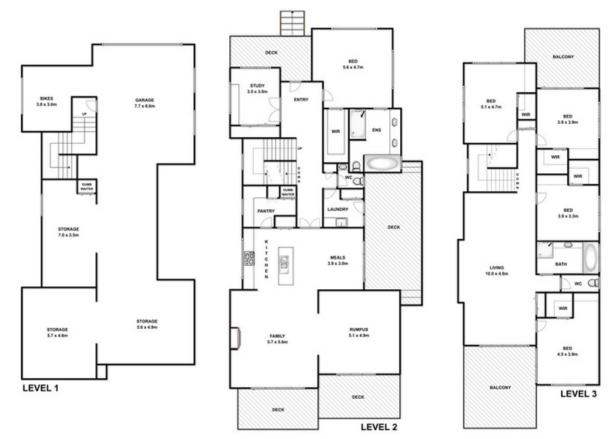

## 10 Powell Street West OCEAN GROVE VIC

Generously proportioned spaces with sophisticated style. A private and restful oasis. Three levels all linked by a grand Tasmanian Oak staircase.

Level 1 houses a vast entertaining and relaxation hub with connections to the outdoors, Open plan kitchen, living and dining and a dedicated billiard room or lounge. Kitchen boasts twin ovens, dishwasher and gas cook top plus Butler's pantry with sink, dumb waiter, appliance benches and terrific storage. Extensive living zone with cosy gas log fire flanked by floating storage cabinetry and the living extends to an undercover entertaining deck with BBQ nook and built-in seating. Lounge also merges with the pool zone. Zoned for privacy, the master bedroom and office share the level 1 façade. The master offers the privilege of space, walk in robes and luxurious en suite with deep spa bath and the office has 'His' and 'Hers' built-in desks and robe-like storage. Powder room and family-sized laundry with yard access complete this level.

Level 2 is a self-contained sanctuary for children and guests. A large rumpus space boasts a kitchenette and rear balcony access. Rear balcony faces south capturing

5 📭 2 🖺 5 🗬

**Price**: \$ 700

View: https://www.bellarineproperty.com.au/2367094

## 10 POWELL STREET WEST, OCEAN GROVE

Whilst every attempt has been made to ensure the accuracy of the floor plan contained here, measurements of doors, windows, rooms and any other items are approximate and no responsibility is taken for any error, omission, or mis-statement. This plan is for illustrative purposes only and should be used as such by any prospective purchaser. The services, systems and appliances shown have not been tested and no gaurantee as to their operability or efficiency can be given.