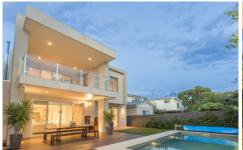

## 10 Powell Street West OCEAN GROVE VIC

Generously proportioned spaces with sophisticated style. A private and restful oasis. Three levels all linked by a grand Tasmanian Oak staircase.

Level 1 houses a vast entertaining and relaxation hub with connections to the outdoors, Open plan kitchen, living and dining and a dedicated billiard room or lounge. Kitchen boasts twin ovens, dishwasher and gas cook top plus Butler's pantry with sink, dumb waiter, appliance benches and terrific storage. Extensive living zone with cosy gas log fire flanked by floating storage cabinetry and the living extends to an undercover entertaining deck with BBQ nook and built-in seating. Lounge also merges with the pool zone. Zoned for privacy, the master bedroom and office share the level 1 façade. The master offers the privilege of space, walk in robes and luxurious en suite with deep spa bath and the office has 'His' and 'Hers' built-in desks and robe-like storage. Powder room and family-sized laundry with yard access complete this level.

Level 2 is a self-contained sanctuary for children and guests. A large rumpus space boasts a kitchenette and rear balcony access. Rear balcony faces south capturing

5 📭 2 🖺 5 🗬

**Price**: \$ 700

View: https://www.bellarineproperty.com.au/2367094