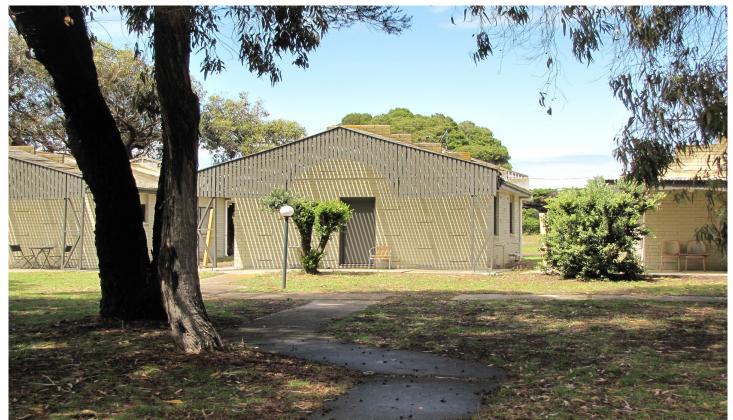

## 12/175 Bonnyvale Road OCEAN GROVE VIC

Live like you are on holidays every day in this cosy 1 bedroom brick cottage. Overlooks the parkland full of trees offering shelter in the summer time. Lounge/dining room with panel heating, Kitchen separate and a good size bathroom with shower and toilet. Bedroom is also a separate room. On-site laundry available. This cottage is positioned within easy reach to shops, beach and recreation reserves. Single car space available. Situated behind the Collendina Hotel in the parklands. Please note no pets due to no fencing surrounding the adjacent parkland.